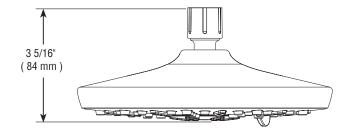

## **SHOWERHEAD**

- 3-Spray Setting Showerhead
- Touch-Clean® Nozzles

## **STANDARD SPECIFICATIONS:**

- Maximum flow rate 2.0 gpm @ 80 PSI, 7.6L/min @ 552kPa.
- ABS showerhead with three settings not a positive shut-off.
- Standard 1/2" pipe fitting.
- The ball swivel angle is 17° (8.5° per side).
- Easy-turn spray dial.