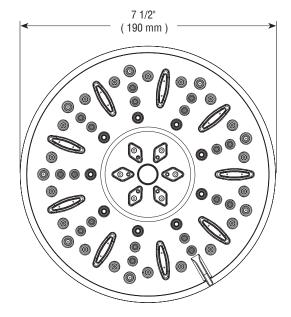

## **SHOWERHEAD**

- 3-Spray Setting Showerhead
- Touch-Clean® Nozzles

## **STANDARD SPECIFICATIONS:**

- Maximum flow rate 2.0 gpm @ 80 PSI, 7.6L/min @ 552kPa.
- ABS showerhead with three settings not a positive shut-off.
- Standard 1/2" pipe fitting.
- The ball swivel angle is 17° (8.5° per side).
- Easy-turn spray dial.