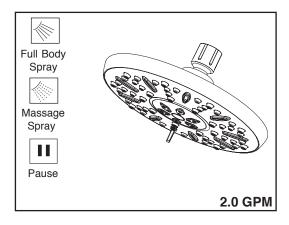

## **SHOWERHEAD**

- 3-Spray Setting Showerhead
- Touch-Clean® Nozzles

## **STANDARD SPECIFICATIONS:**

- Maximum flow rate 2.0 gpm @ 80 PSI, 7.6L/min @ 552kPa.
- ABS showerhead with three settings not a positive shut-off.
- Standard 1/2" pipe fitting.
- The ball swivel angle is 17° (8.5° per side).
- Easy-turn spray dial.