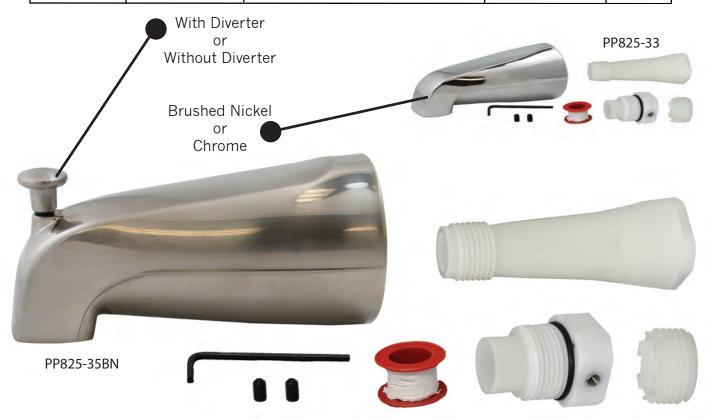

## New Product Announcement November 16, 2015 Plumb Pak Universal Fit **Bath Tub Spouts**

- Universal fit tub spout
- Fits: 1/2" Copper, 1/2" Male Threaded (front or rear), 3/4" Male Threaded
- Chrome or Brushed Nickel
- With or Without Diverter (front)
- Packaged on a Plumb Pak slide card

Carton

|            |                                                      | UPC         |   | Quantity |
|------------|------------------------------------------------------|-------------|---|----------|
| PP825-35   | Universal fit tub spout with diverter Chrome         | 04622404747 | 6 | 6/24     |
| PP825-35BN | Universal fit tub spout with diverter Brushed Nickel | 04622404746 | 9 | 6/24     |

| PP825-33   | Universal fit tub spout without diverter Chrome         | 04622404749 | 0 | 6/24 |
|------------|---------------------------------------------------------|-------------|---|------|
| PP825-33BN | Universal fit tub spout without diverter Brushed Nickel | 04622404748 | 3 | 6/24 |