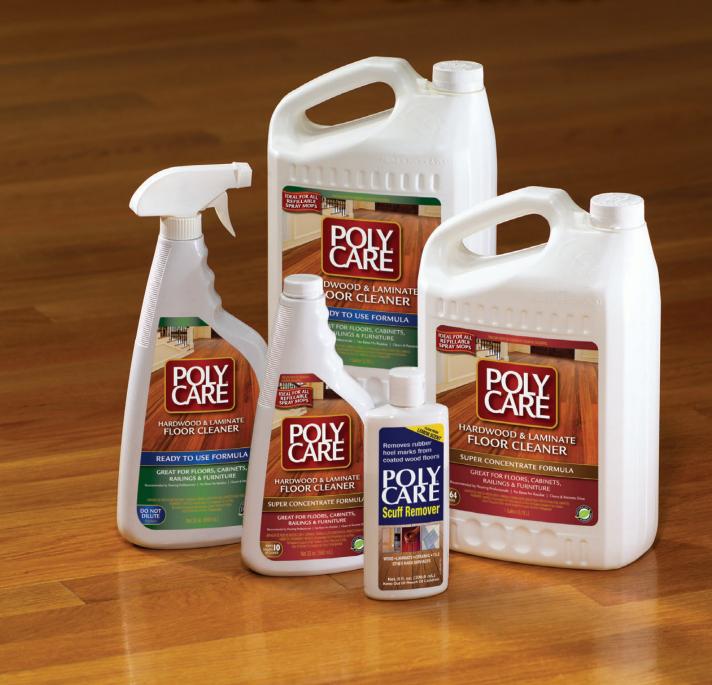

## Hardwood & Laminate Floor Cleaner

## **PolyCare Hardwood & Laminate Floor Cleaner Super Concentrate Formula**

- No Rinsing Required
- Light, Fresh Scent
- No Residue

- Makes 64 Gallons of Cleaner
- Use 2oz. per Gallon of Water
- No Harsh Solvents

Super Concentrate PolyCare Cleaner is a cost-effective way to get all the benefits of this trusted brand of professional floor installers and refinishers. Just 2 ounces of light, fresh-scented PolyCare Concentrate is all that is needed

per one gallon of warm water. PolyCare has a unique detergent formula that cleans effectively and contains no harsh solvents or soaps that can degrade the finish or leave a sticky film on the floor. PolyCare is safe for all polyurethane treated, factory pre-finished and laminated residential and commercial sports floors, as well as polyurethane finished wood surfaces such as kitchen cabinets, handrails, stairs, moldings, etc.

## Ready-to-Use Formula

- Ready-to-Use
- No Rinsing Required
- No Need to Dilute
- Added Convenience of a Spray

Ready-to-Use PolyCare Cleaner is great for fast, easy cleaning with no mixing or measuring or rinsing. PolyCare has a light, fresh scent and the user-friendly spray bottle features an adjustable trigger-spray head, ranging from mist to stream for convenience.

## **PolyCare Scuff Remover**

- Ready-to-Use
- No Rinsing
- Clean Scent
- Non Scratching
- Highly Effective
- Phosphate-Free

| ITEM  | DESCRIPTION          | SIZE   |
|-------|----------------------|--------|
| 70001 | Concentrate Formula  | Gal    |
| 70020 | Concentrate Formula  | 20 oz. |
| 70031 | Ready-to-Use Formula | Gal    |
| 70034 | Ready-to-Use Formula | 32 oz. |
| 70128 | Scuff Remover        | 8 oz.  |

PolyCare Scuff Remover is ready-to-use with a no-rinse, phosphate-free, no-scratch formula that works in seconds

to remove tough scuffs, all with a pleasant lemon scent. Great for gym floors that take a beating, it lifts tough heel marks, alcohol and household chemical stains, and scuffs from polyurethane, treated, factory pre-finished and laminate wood floors in high traffic hallways and kitchen areas.