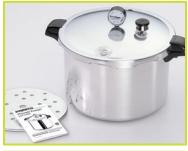

## 16-quart

## Pressure Canner and Cooker

 The only safe method recommended by the USDA for low-acid foods.

 Doubles as a boiling water canner\* for fruits, jams, jellies, pickles, and salsa.

The safe, easy way to can your own vegetables, fruits, meats, seafood, jams, jellies, pickles, and salsa.

**Note:** This pressure canner is designed for use on household range burners of 12,000 BTUs or less.

- Mason Jar Capacity: Holds up to 7 quart jars, 10 pint jars, or 12 half-pint jars.
- Air vent/cover lock allows pressure to build only when the cover is closed properly. Prevents the cover from being opened until pressure is safely reduced. Gives a visual indication of pressure inside the canner.
- Handy as a large capacity pressure cooker.
   Cooks meats, poultry, soups, desserts, and more.
- Strong and durable. Heavy gauge aluminum for long life and fast, even heating.