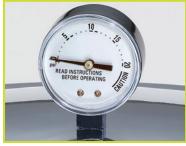

Works on regular and smooth-top ranges.

12-year limited warranty.

\* for half-pint and pint jars

Includes a canning/ cooking rack and an easy-to-follow 80-page instruction and recipe book.

Deluxe pressure gauge registers the complete range of processing pressures.

**Note:** This pressure canner is designed for use on household range burners of 12,000 BTUs or less.

- Mason Jar Capacity: Holds up to 7 quart jars, 10 pint jars, or 12 half-pint jars.
- Air vent/cover lock allows pressure to build only when the cover is closed properly. Prevents the cover from being opened until pressure is safely reduced. Gives a visual indication of pressure inside the canner.
- Handy as a large capacity pressure cooker.
   Cooks meats, poultry, soups, desserts, and more.
- Strong and durable. Heavy gauge aluminum for long life and fast, even heating.