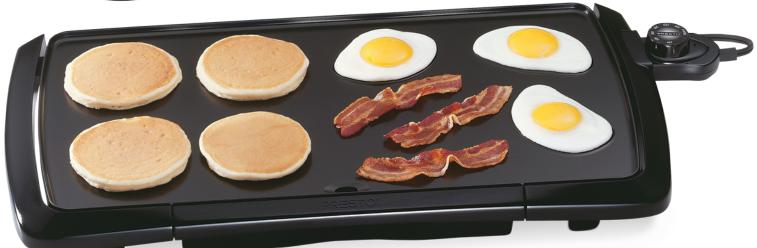

## cool-touch Electric Griddle

- Cool-touch base on the front and both sides.
- Premium nonstick surface for stick-free cooking and easy cleaning.
- Fully immersible with the heat control removed.
- Slide-out drip tray.

Control Master<sup>®</sup> heat control maintains the desired temperature automatically.

Slide-out drip tray removes and empties easily for quick cleaning.

- Great for every meal. Ideal for breakfast as well as lunch, dinner, and appetizers.
- **Big 10<sup>1</sup>/<sub>2</sub>- x 20-inch cooking surface** is perfect for family-size meals.
- Backstop ledge for easy food handling.
- Low-profile design for buffet-style serving.
- Heavy cast aluminum base is virtually warp-proof.
- Fully immersible with the heat control removed.