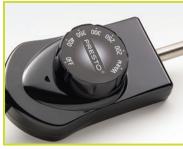

Control Master<sup>®</sup> heat control maintains the desired temperature automatically.

Slide-out drip tray removes and empties easily for quick cleaning.

- Great for every meal. Ideal for breakfast as well as lunch, dinner, and appetizers.
- **Big 10<sup>1</sup>/<sub>2</sub>- x 20-inch cooking surface** is perfect for family-size meals.
- Backstop ledge for easy food handling.
- Low-profile design for buffet-style serving.
- Heavy cast aluminum base is virtually warp-proof.
- Fully immersible with the heat control removed.