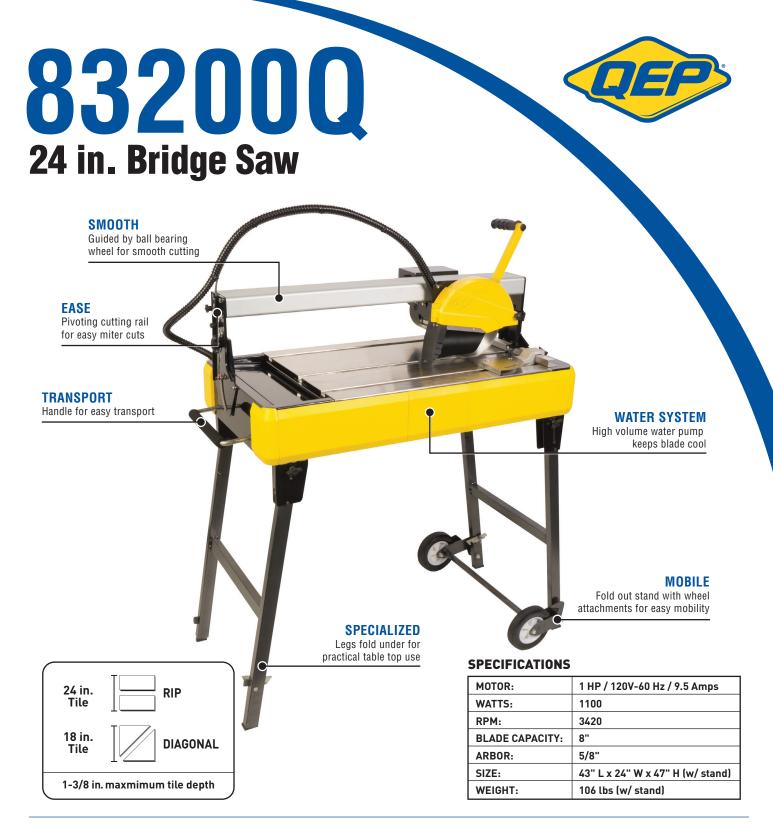

The QEP 24 inch Bridge Saw evenly distributes water flow, extending the life of the diamond blade. The ball-bearing cutting assembly ensures the user a smooth score leading to cleaner accurate cuts, and a fold-out stand with wheel attachments for easy mobility and storage. Power cords are encapsulated in a protective tube and attached to a flexible rod that keeps the cutting table safe and clear. Comes with a one year limited warranty.