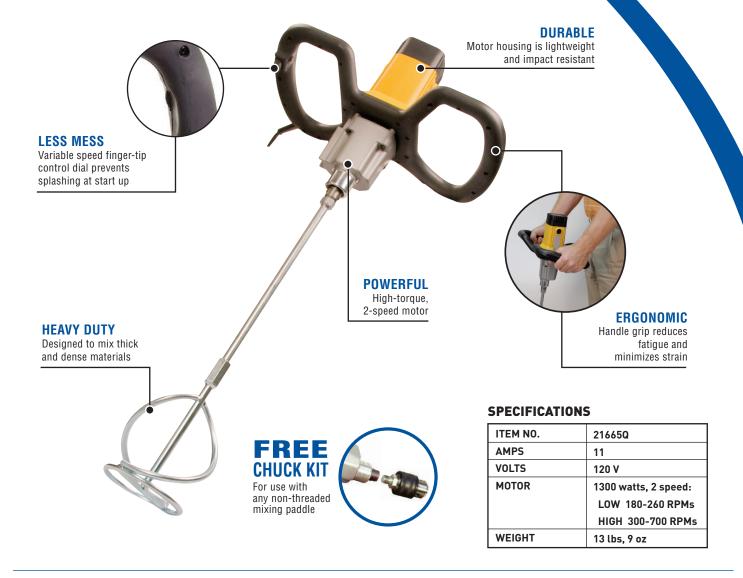

## **Power Mixer**

This lightweight, impact resistant Power Mixer was designed with the professional installer in mind. The ergonomic handle grip helps to reduce fatigue and minimize strain, while its high torque, 2-speed motor provides maximum power and increased motor life. In addition, the RPM's are controlled by a variable speed dial, enabling the user to run the mixer at variable speeds, preventing splashing at start up. The QEP 21665Q is also equipped with a male-threaded paddle that is specially designed for a complete mix of mortar, thinset, grout and other viscous materials, while minimizing user effort. A free chuck kit is included for use with non-threaded mixing paddles.