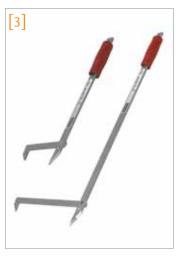

### [3] Pee Vee (2605 & 2610) ↘

- Provides pushing & pulling power to move sill plate
- Assures proper alignment
- More precise than hammering