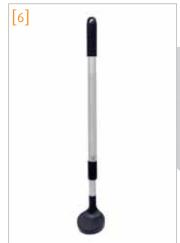

### [6] Magnetic Stick (2685) >

- Easy to use & time saving
- Safe & practical
- Angled handle to get in hard to reach areas
- Permanent magnet
- Picks up any ferrous metals such as tools, bolts or nails
- Unique handle telescopes from 23" to 43"