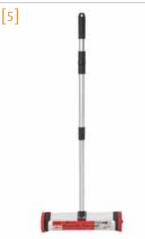

### [5] Magnetic Sweeper (2680) >>

- Ideal job site/workshop companion
- Picks up any ferrous metal
- Magnetic device removes debris
- Magnetic release for easy disposal