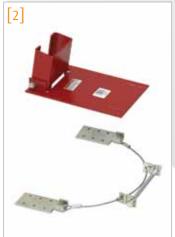

### [2] Wind Hook Accessory Kit (2602) $\searrow$

- Includes base plate and wind hook cable assembly
- Provides a complete wall lifting system when used in conjunction with the Wall Jack (Model #2601)