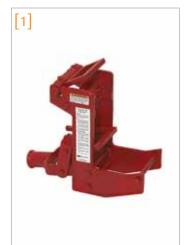

#### [1] Wall Jack (2601) >

- Constructed of heavy duty malleable iron castings
- Designed for use with one 2 x 4 pole
- Capacity: 1000 lb. per jack
- For use with 1" OD steel pipe