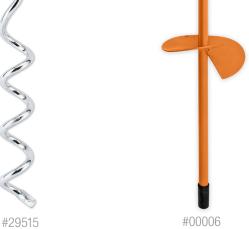

#### **Corkscrew Tie-Out Stake**

- Heavy duty
- Tempered steel construction
- Rust resistant
- For strong holding in regular soil

#### Tie-Out Stake Super duty

24" Giant Dome

- Tempered steel construction
- Rust resistant
- For rocky or hard clay soil

#16158