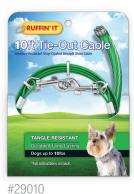

#### **Tangle Tie-Out**

- Vinyl coated steel cable Weather resistant
- Recommended for dogs
  - **up to 100** lbs

#29712