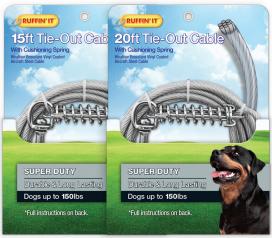

#### **Super Duty** Cable Tie-Out

- Vinyl coated steel cable
- Weather resistant
- Recommended for dogs **up to 150** lbs