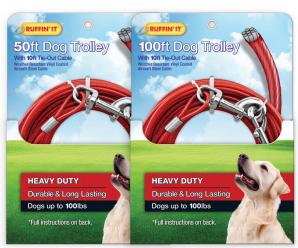

#### **Dog Trolley**

- Cushioning spring
- Easy installation
- Vinyl coated steel cable
- Weather resistant
- Recommended for dogs **up to 100** lbs