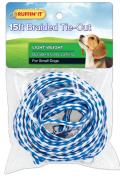

#### **Light Weight Braided Tie-Out**

- Weather resistant
- Tangle resistant
- The value choice

#00004

#16152