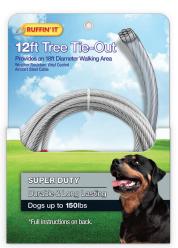

#### **Super Duty Tree Tie-Out**

- Vinyl coated steel cable
  - Weather resistant
- Recommended for dogs **up to 150** lbs

#29912

#29450

#29600