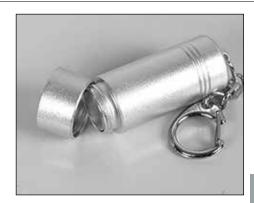

## Stop Lock for Loop Hooks

- · Secure Stop Lock on your wire display hook and save money by deterring theft.
- · Works with loop hooks.

Part #

RSL-LP01

Magnetic Key

Color: Silver

• Size: .875" max dia. x 2" L

| Part # | Dimensions          | Finish       | Pack | Price | 1    | 25    | 50   |  |
|--------|---------------------|--------------|------|-------|------|-------|------|--|
|        | 875" max dia x 2" l | I II II JI I | 1    | 1     | 2150 | 19 50 | 1750 |  |