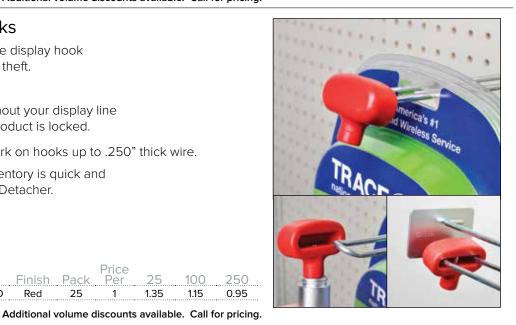

## Stop Lock for Loop Hooks

- · Secure Stop Lock on your wire display hook and save money by deterring theft.
- · Works with loop hooks.

Part #

RSL-LP01

Magnetic Key

Color: Silver

• Size: .875" max dia. x 2" L

- · Provides visualization throughout your display line to inform the customer that product is locked.
- Stop Lock for Loop Hooks work on hooks up to .250" thick wire.

Finish

Red

• Magnetic key must be used to attach and detach Stop Locks.

25

· Unlocking and controlling inventory is quick and easy with available Magnetic Detacher.

Dimensions

1.375" H x 1.785" W x 0.68" D

| - 540.99 | - | T. |       |
|----------|---|----|-------|
|          | Ì | 1º | - All |
|          |   |    |       |
|          |   |    |       |
| n.       |   | (i |       |