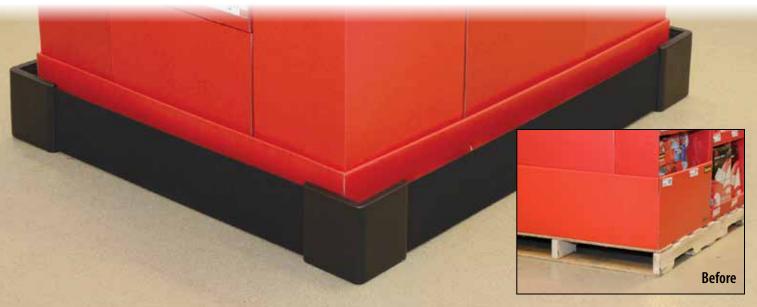

## Pallet Wrap

Put the finishing touch on your pallet display by concealing the base of your existing pallet to make it more attractive and draw more attention to your products. Pallet Wrap is designed to wrap around the bottom of your pallet display base to keep it hidden and provide a visually pleasing addition to your case stack.

- Elastic bands are adjustable to fit most common pallet sizes.
- Easy, one-person installation.
- More durable than paper or corrugated wraps.
- Adjustable to fit most full and half pallet sizes.

| Part #   | Dimensions                                              | Finish | Pack | Price<br>Per | Under<br>10 | 10    | 100   |
|----------|---------------------------------------------------------|--------|------|--------------|-------------|-------|-------|
| RAPS-135 | 6.5" high                                               | Black  | 1    | 1            | 40.00       | 37.50 | 35.00 |
|          | Additional volume discounts available. Call for pricing |        |      |              |             |       |       |