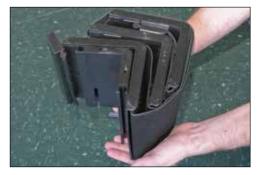

- Elastic bands are adjustable to fit most common pallet sizes.
- Easy, one-person installation.
- More durable than paper or corrugated wraps.
- Adjustable to fit most full and half pallet sizes.

| Part #   | Dimensions                                              | Finish | Pack | Price<br>Per | Under<br>10 | 10    | 100   |
|----------|---------------------------------------------------------|--------|------|--------------|-------------|-------|-------|
| RAPS-135 | 6.5" high                                               | Black  | 1    | 1            | 40.00       | 37.50 | 35.00 |
|          | Additional volume discounts available. Call for pricing |        |      |              |             |       |       |