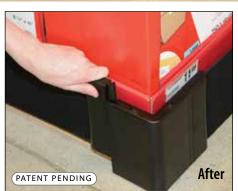

## Pallet Wrap

Put the finishing touch on your pallet display by concealing the base of your existing pallet to make it more attractive and draw more attention to your products. Pallet Wrap is designed to wrap around the bottom of your pallet display base to keep it hidden and provide a visually pleasing addition to your case stack.

- Elastic bands are adjustable to fit most common pallet sizes.
- Easy, one-person installation.
- More durable than paper or corrugated wraps.
- Adjustable to fit most full and half pallet sizes.

| Part #   | Dimensions                                              | Finish | Pack | Price<br>Per | Under<br>10 | 10    | 100   |
|----------|---------------------------------------------------------|--------|------|--------------|-------------|-------|-------|
| RAPS-135 | 6.5" high                                               | Black  | 1    | 1            | 40.00       | 37.50 | 35.00 |
|          | Additional volume discounts available. Call for pricing |        |      |              |             |       |       |