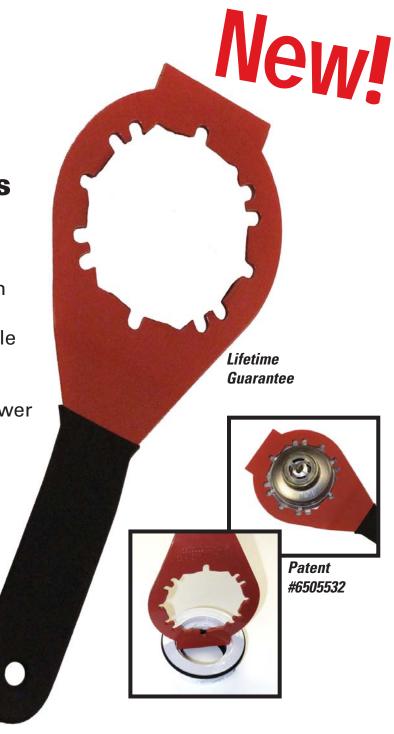

## For Strainer Lock Nuts & Drop-In Shower Drains

Unique, patented design fits hex nuts and all 4-, 6- and 8-tab locking nuts on strainer drains.

Comfortable offset cushion grip handle works in confined locations.

Square end of the tool is specifically designed for tightening stand-up shower drains. It fits into the internal locknut slots of all major manufacturers' plastic & brass drains.

- Unique Patented Design
- For Strainer Lock Nuts & Drop-In Shower Drains
- Cross Merchandise with Strainer Drains & Sinks
- Merchandised in Box or Clip Strips