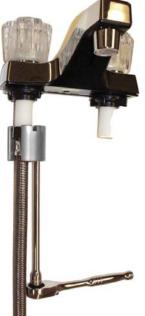

## Basin Buddy<sup>™</sup> lev/l **Universal Faucet** Nut Wrench

- Unique slots grab locknut wings without breaking them off-no more • broken nuts to be cut off
- Universal tool fits metal lock nuts, coupling nuts, PVC locknuts, most metal • and plastic toilet supply nuts
- Cutaway design fits around existing supply lines to • remove coupling nut
- Once coupling nut is removed, cutaway fits around • the faucet shank  $(\frac{1}{2}'')$  to remove metal and plastic nuts
- Use with 1/4" or 3/8" ratchet drive, adapter included •
- Patented design in the US and Canada •
- Made in USA •