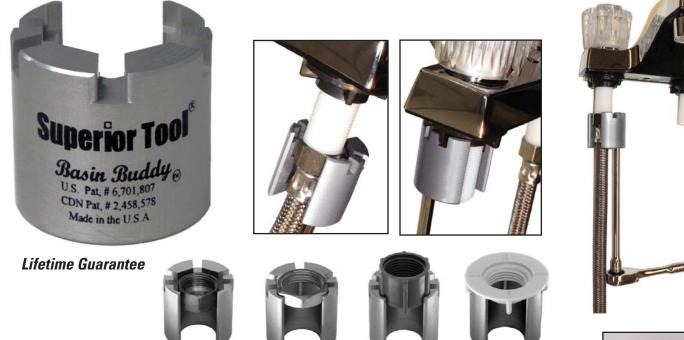

## Basin Buddy<sup>™</sup> lev/l **Universal Faucet** Nut Wrench

- Unique slots grab locknut wings without breaking them off-no more • broken nuts to be cut off
- Universal tool fits metal lock nuts, coupling nuts, PVC locknuts, most metal • and plastic toilet supply nuts
- Cutaway design fits around existing supply lines to • remove coupling nut
- Once coupling nut is removed, cutaway fits around • the faucet shank  $(\frac{1}{2}'')$  to remove metal and plastic nuts
- Use with 1/4" or 3/8" ratchet drive, adapter included •
- Patented design in the US and Canada •
- Made in USA •