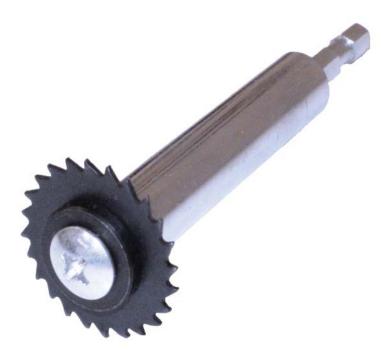

## **1¼" Internal PVC Pipe Cutter**

The Internal Diameter PVC pipe cutter has a heat-treated steel, saw-toothed blade for fast cutting. This cutter has a 3" shaft and will cut 1-1/4" up to 10" nominal PVC schedule 40 pipe. The ID cutter is designed for use with a 3/8" standard drill and is equipped with a quick disconnect fitting.

- The ID PVC cutter includes a Quick Disconnect feature for use with a standard 3/8" drill.
- The ID PVC cutter will cut 1-1/4" to 10" nominal PVC schedule 40 pipe.
- The ID cutting tool features a 3" shaft and a hardened steel blade with a diameter of 1.25"
- This tool is used to cut drain stubs to floor level or repair broken pipes