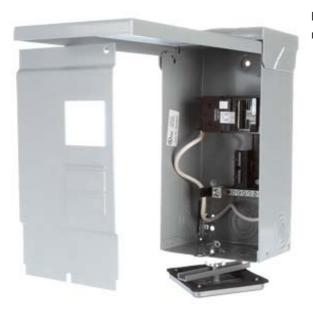

## US2:LW002GRU

Siemens Low Voltage Residential Specialty Load Centers: Small Circuit (2-10) Load Centers 249.57 for residential applications. Rated 120/240V (60A).Overload, short circuit protection by integrated circuit breaker. (AIR 22000AIC). Outdoor Type 3R enclosure with surface mounting. No special features listed.