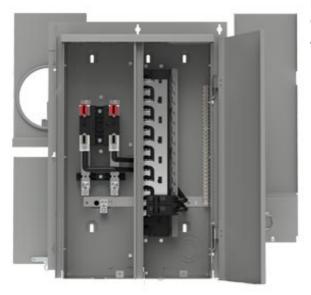

## US2:MC1224B1100EFC

SIEMENS LOW VOLTAGE METER LOAD CENTER COMBINATION. FACTORY INSTALLED MAIN BREAKER 12 (1 INCH) SPACES INTERIOR ALLOWING MAX 24 CIRCUITS. 4-JAW METER / 1-PHASE SYSTEM RATED 100A. SPECIAL FEATURES: OH/UG FEED, RING TYPE COVER, FLUSH MOUNTING, EUSERC APPROVED