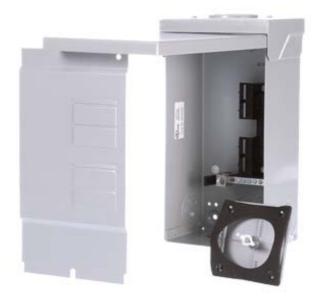

## Data sheet US2:W0408ML1125U

Siemens Energy Management Residential Specialty Load Centers: Small Circuit (2-10). Sub Brand: Load Centers Type: 1: Application: Residential: Voltage Rating: 120/240V Amperage Rating: 125A Phase: 1PH Load Regulation: 125A Wiring Configuration: 3w Bus Rating: 125A Interrupt Rating: 100000AIC. OUTDOOR EQ LC 4S 8C ML 125A DIY