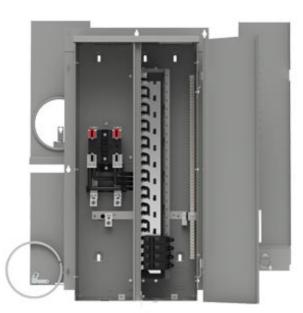

## US2:MC2040B1200EFC

SIEMENS LOW VOLTAGE METER LOAD CENTER COMBINATION. FACTORY INSTALLED MAIN BREAKER 20 (1 INCH) SPACES INTERIOR ALLOWING MAX 40 CIRCUITS. 4-JAW METER / 1-PHASE SYSTEM RATED 200A. SPECIAL FEATURES: OH/UG FEED, RING TYPE COVER, FLUSH MOUNTING, EUSERC APPROVED

| Cable entry type                              | OH/UG                                  |
|-----------------------------------------------|----------------------------------------|
| Mounting type                                 | Flush                                  |
| Number of openings                            | 20                                     |
| Electricity                                   |                                        |
| Ampacity                                      | 200 A                                  |
| Supply voltage frequency rated value 50/60 Hz | No                                     |
| Model                                         |                                        |
| Product brand name                            | Siemens                                |
| Product sub brand name                        | Meter Combos                           |
| Mechanical Design                             |                                        |
| Design of the terminal strip                  | Tin-plated aluminum extrusions 6061-T6 |
| General product approval                      |                                        |
| Certificate of suitability                    | EUSERC/UL67                            |
| last modified:                                | 09/16/2018                             |