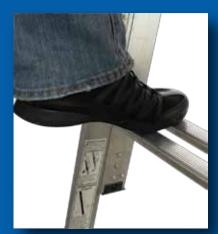

#### **Great for:**

- Closets
- Garages
- Hallways
- •Tight spaces

Oversized handrail

Slip-resistant steps

Assist pole

www.wernerco.com

### **Compact Aluminum Attic Ladder**

- Built for small openings of 18" x 24" minimum
- · Works great for storage and maintenance
- Easy installation
- Convenient oversized hand rail
- Slip-resistant steps