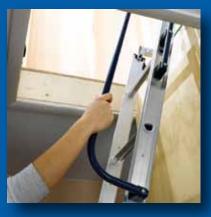

#### **Great for:**

- Closets
- Garages
- Hallways
- •Tight spaces

Oversized handrail

Slip-resistant steps

Assist pole

www.wernerco.com

### **Compact Aluminum Attic Ladder**

- Built for small openings of 18" x 24" minimum
- · Works great for storage and maintenance
- Easy installation
- Convenient oversized hand rail
- Slip-resistant steps