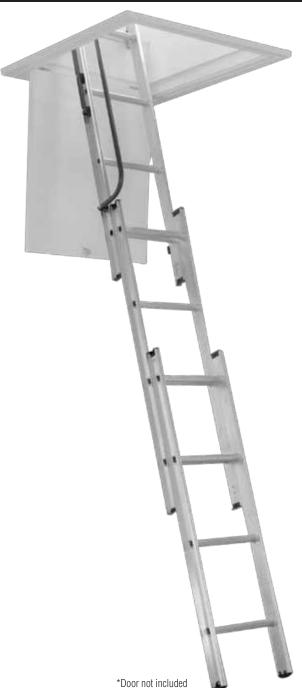

# Built for small attic openings

#### **Great for:**

- Closets
- Garages
- Hallways
- •Tight spaces

Oversized handrail

Slip-resistant steps

Assist pole

www.wernerco.com

### **Compact Aluminum Attic Ladder**

- Built for small openings of 18" x 24" minimum
- · Works great for storage and maintenance
- Easy installation
- Convenient oversized hand rail
- Slip-resistant steps

## Fits ceilings from 7' to 9' 10"