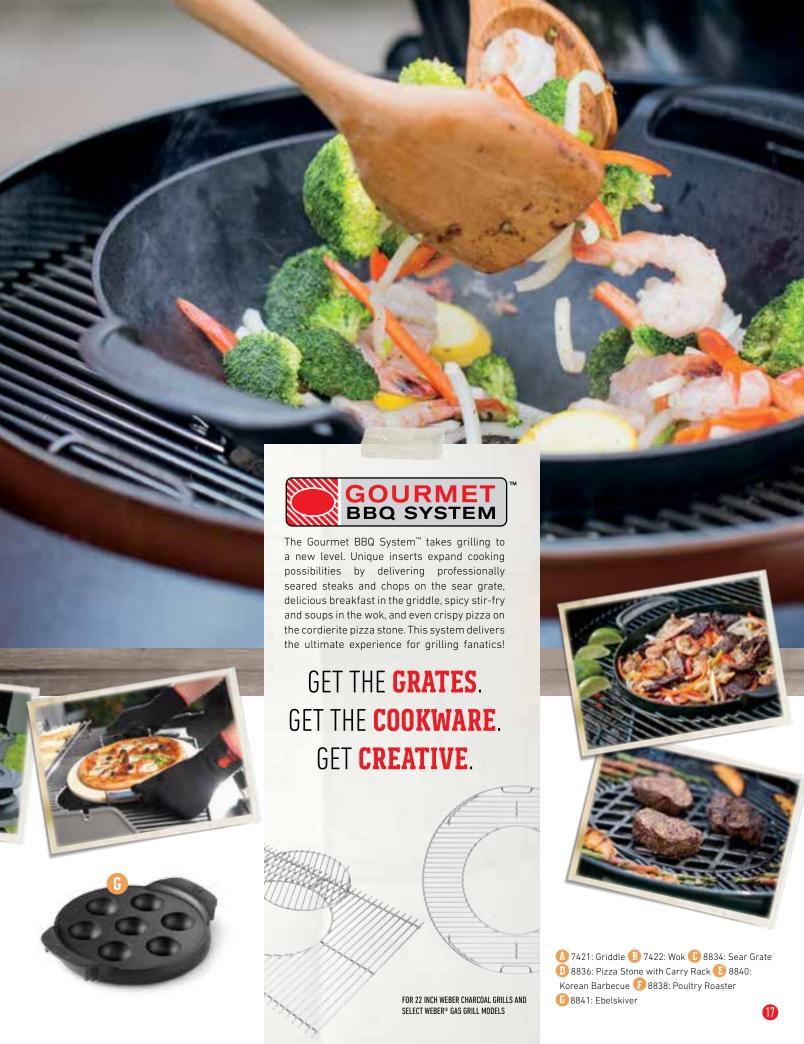

#### GOURMET BBQ SYSTEM HINGED COOKING GRATE

Transform your grill into a complete cooking center with mix-and-match cookware. Cookware sold separately, see page 16.

Can be upgraded with various accessories - Such as rotisserie, griddle, Gourmet BBQ System™, and the Elevations™ tiered cooking system.

Available colors:

LP: black, copper, green, and stainless steel NG: black and stainless steel