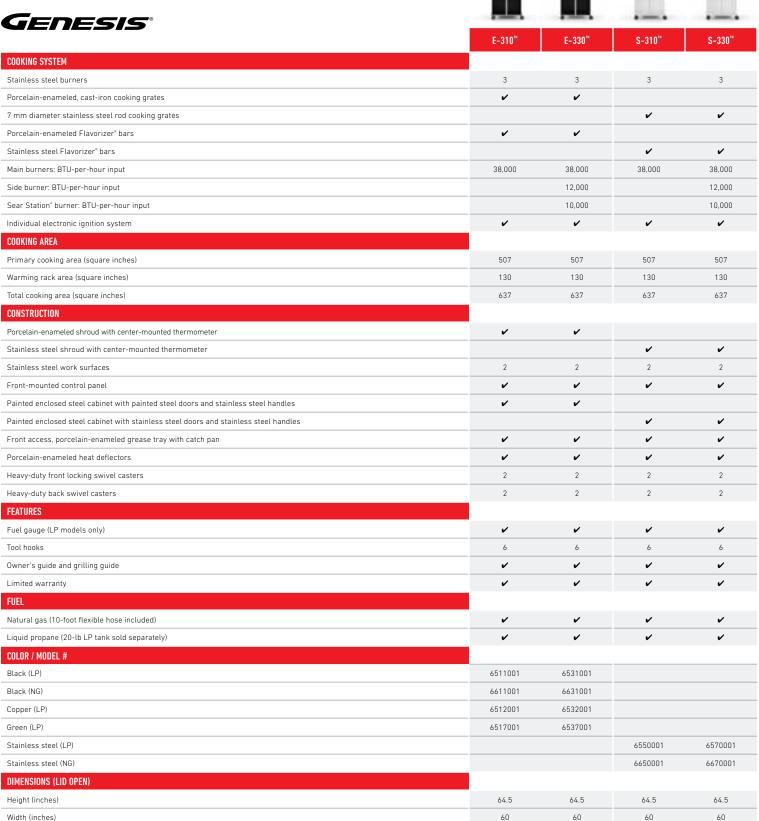

### GENESIS® GAS GRILLS

An iconic gas grill where design and function go hand in hand.

Rewind the clock back to 1985 - a true landmark year for any Weber enthusiast. The Genesis® gas grill introduced the concept of Flavorizer® bars - an invention that gives you the convenience of gas and the great flavor of charcoal. A fusion of sleek, modern design, ease of use, quality and ingenious barbecue properties. Get ready to be mesmerized - and to mesmerize your guests.

#### **ALL GENESIS® GAS GRILLS FEATURE:**

- ✓ THREE STAINLESS STEEL BURNERS

  38.000 BTU-per-hour input main burners
- ▼ TOTAL COOKING AREA = 637 SQUARE INCHES primary + warming rack
- ✓ FUEL GAUGE

  You know exactly where you stand on fuel at all times (LP only)
- ✓ GREASE MANAGEMENT SYSTEM

  Front-access grease tray that provides you with easy access to clean and maintain your grill, plus disposable drip pans make it simple to keep your catch pan clean after each use

Available with and without side burner and Sear Station® burner.

Can be upgraded with various accessories - Such as rotisserie, griddle, Gourmet BBQ System™, and the Elevations™ tiered cooking system.

Available colors:

LP: black, copper, green, and stainless steel NG: black and stainless steel

BLACK

COPPE

REEN

STAINLESS STEEL

PORCELAIN-ENAMELED, CAST-IRON COOKING GRATES

FLUSH-MOUNTED SIDE BURNER SEAR STATION® BURNER