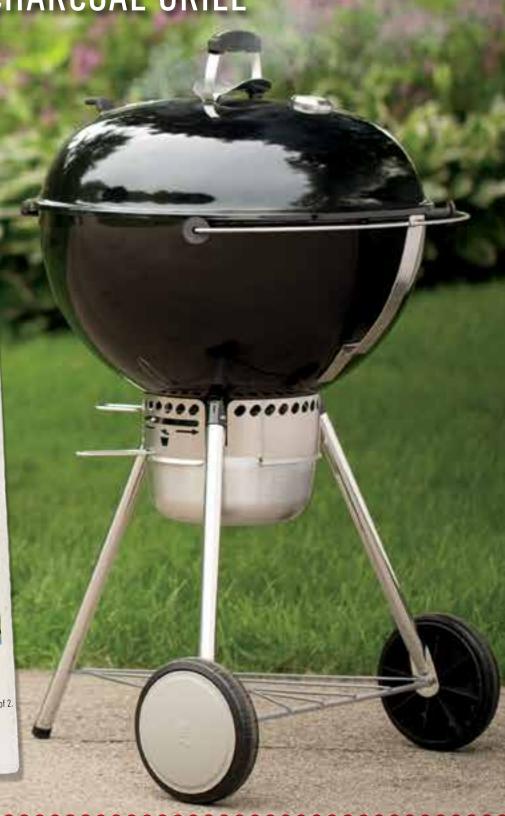

### FIRE UP THE **POSSIBILITIES**

TRANSFORM YOUR GRILL INTO A COMPLETE COOKING CENTER WITH MIX-AND-MATCH COOKWARE

OUR LEGENDARY CHARCOAL GRILLS HAVE BECOME **BACKYARD ICONS**.

WWW.WEBER.COM®
FOR MORE INFORMATION ON THESE GRILLS.