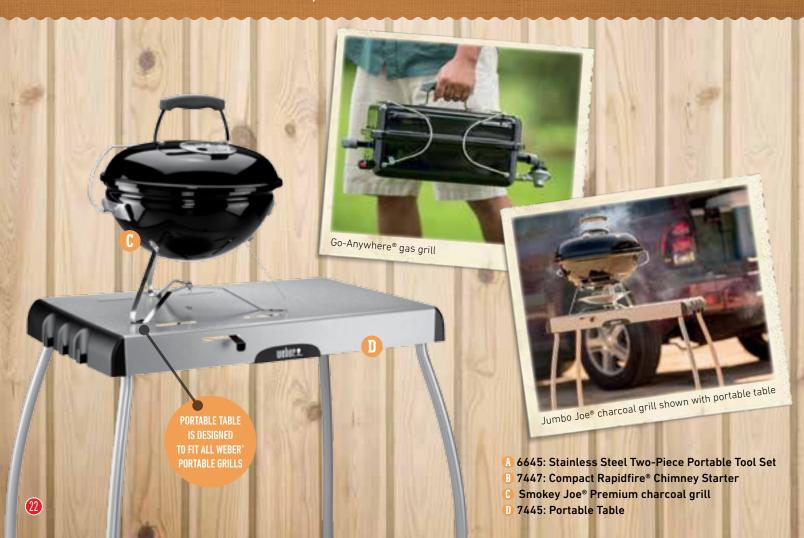

  Front-access grease tray that provides you with easy access to clean and maintain your grill, plus disposable drip pans make it simple to keep your catch pan clean after each use

Available with and without side burner and Sear Station® burner.

Can be upgraded with various accessories - Such as rotisserie, griddle, Gourmet BBQ System™, and the Elevations™ tiered cooking system.

Available colors:

LP: black, copper, green, and stainless steel NG: black and stainless steel

BLACK

COPPE

REEN

STAINLESS STEEL

PORCELAIN-ENAMELED, CAST-IRON COOKING GRATES

FLUSH-MOUNTED SIDE BURNER SEAR STATION® BURNER