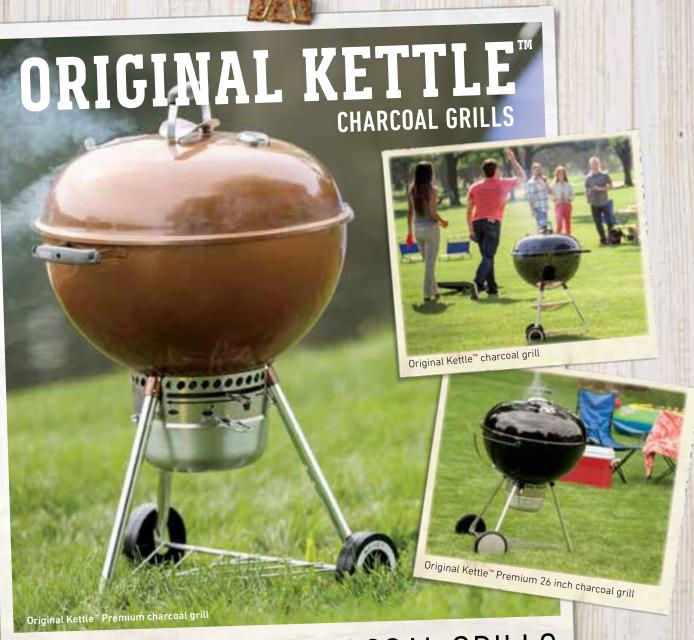

### FIRE UP THE **POSSIBILITIES**

TRANSFORM YOUR GRILL INTO A COMPLETE COOKING CENTER WITH MIX-AND-MATCH COOKWARE

OUR LEGENDARY CHARCOAL GRILLS HAVE BECOME **BACKYARD ICONS**.

WWW.WEBER.COM®
FOR MORE INFORMATION ON THESE GRILLS.