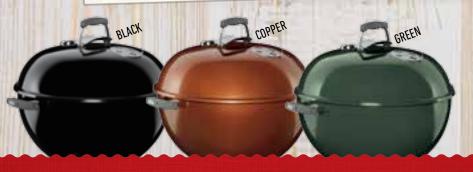

Can be upgraded with various accessories - Such as rotisserie, griddle, Gourmet BBQ System™, and the Elevations™ tiered cooking system.

Available colors:

LP: black, copper, green, and stainless steel NG: black and stainless steel

BLACK

COPPE

REEN

STAINLESS STEEL

PORCELAIN-ENAMELED, CAST-IRON COOKING GRATES

FLUSH-MOUNTED SIDE BURNER SEAR STATION® BURNER