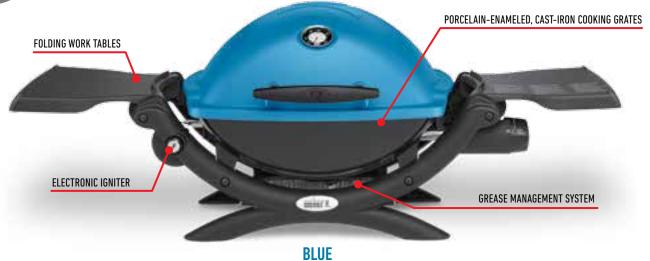

### Q™ 1000 SERIES GAS GRILLS

MODELS: Q™ 1000™ LP gas grill (shown) Q™ 1200™ LP gas grill

### **NEW EXPERIENCES**AT HOME OR ON THE GO

The  $Q^{\mathbb{T}}$  1000 gas grill series is perfect for the griller on the go. The small, portable design makes it easy to cook a delicious meal while away from home. The grates heat up quickly and evenly so that your food is ready when you are, wherever you are. Seeking out a new adventure? Take your  $Q^{\mathbb{T}}$  grill along for the ride!

2 BURNERS 450 SQUARE INCHES TOTAL COOKING AREA 26,500 BTU-PER-HOUR INPUT MAIN BURNERS PORCELAIN-ENAMELED, CAST-IRON COOKING GRATES

SPIRIT® S-210™ GAS GRILL WITH FOLD-DOWN TABLES

3 BURNERS 529 SQUARE INCHES TOTAL COOKING AREA 32,000 BTU-PER-HOUR INPUT MAIN BURNERS PORCELAIN-ENAMELED, CAST-IRON COOKING GRATES

### SPIRIT® GAS GRILLS

All of the **essential features** a griller could want in an affordable package.

Fuel gauge lets you know exactly where you stand on fuel at all times (LP only).