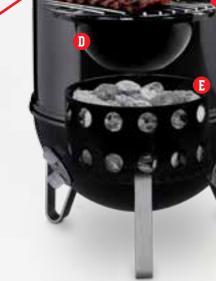

### BIG FUN COMES IN SMALL SIZES

GRILLS PERFECT FOR CAMPING, TAILGATING OR WHEREVER ADVENTURE LEADS YOU.

- A durable, built-in lid thermometer allows you to easily monitor your smoker's temperature.
- B HEAVY-DUTY COOKING GRATES

  Two plated steel cooking grates
  provide ample room for smoking ribs
  and a roast at the same time.
- TEMPERATURE GROMMET

  High-temperature, silicone grommet
  allows for easy access into the smoker
  for temperature probes.

Firespice® wood chunks

Expandable Smoking Rack

- D PORCELAIN-ENAMELED WATER PAN
  Adds steam to the smoking process so
  meat stays moist and tender.
- CHARCOAL CHAMBER

  Designed to keep your charcoal in a concentrated area. The charcoal chamber helps keep the charcoal in a uniform shape, helping to control temperature.