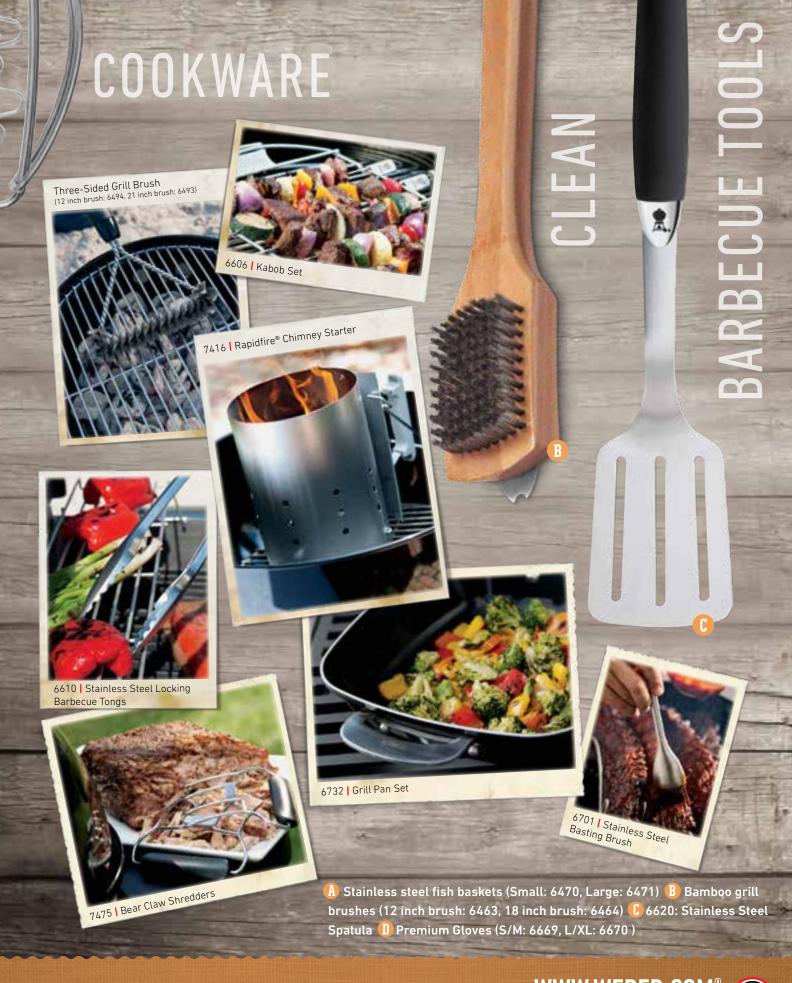

AUGE

  You know exactly where you stand on fuel at all times (LP only)
- ✓ GREASE MANAGEMENT SYSTEM

  Front-access grease tray that provides you with easy access to clean and maintain your grill, plus disposable drip pans make it simple to keep your catch pan clean after each use

Available with and without side burner and Sear Station® burner.

Can be upgraded with various accessories - Such as rotisserie, griddle, Gourmet BBQ System™, and the Elevations™ tiered cooking system.

Available colors:

LP: black, copper, green, and stainless steel NG: black and stainless steel









BLACK

COPPE

REEN

STAINLESS STEEL







PORCELAIN-ENAMELED, CAST-IRON COOKING GRATES

FLUSH-MOUNTED SIDE BURNER SEAR STATION® BURNER





## SUMMIT® GAS GRILLS



ROAST. SEAR. SMOKE. ALL ON ONE GRILL.









### FIRE UP THE **POSSIBILITIES**

TRANSFORM YOUR GRILL INTO A COMPLETE COOKING CENTER WITH MIX-AND-MATCH COOKWARE











OUR LEGENDARY CHARCOAL GRILLS HAVE BECOME **BACKYARD ICONS**.







WWW.WEBER.COM®
FOR MORE INFORMATION ON THESE GRILLS.









### BIG FUN COMES IN SMALL SIZES

GRILLS PERFECT FOR CAMPING, TAILGATING OR WHEREVER ADVENTURE LEADS YOU.





- A durable, built-in lid thermometer allows you to easily monitor your smoker's temperature.
- B HEAVY-DUTY COOKING GRATES

  Two plated steel cooking grates
  provide ample room for smoking ribs
  and a roast at the same time.
- TEMPERATURE GROMMET

  High-temperature, silicone grommet
  allows for easy access into the smoker
  for temperature probes.

Firespice® wood chunks

Expandable Smoking Rack

- D PORCELAIN-ENAMELED