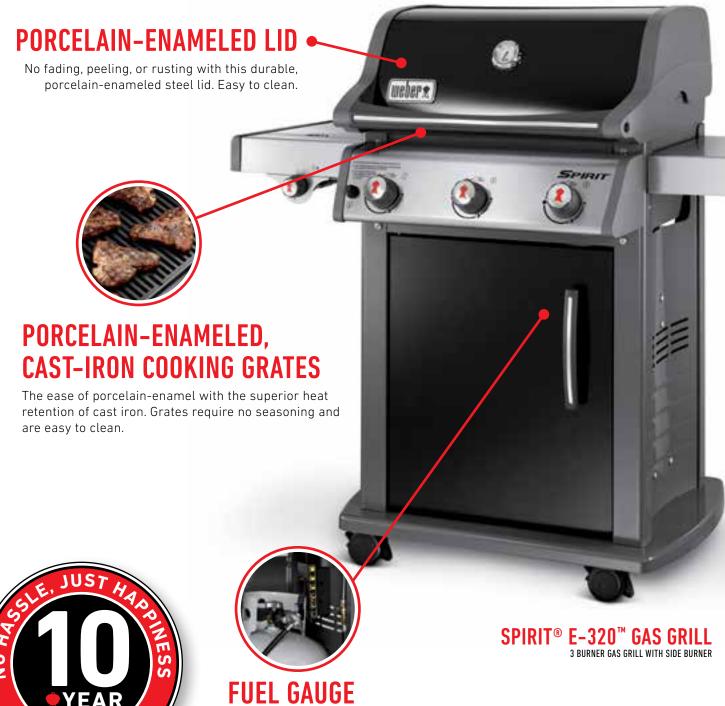

2 BURNERS 450 SQUARE INCHES TOTAL COOKING AREA 26,500 BTU-PER-HOUR INPUT MAIN BURNERS PORCELAIN-ENAMELED, CAST-IRON COOKING GRATES

SPIRIT® S-210™ GAS GRILL WITH FOLD-DOWN TABLES

3 BURNERS 529 SQUARE INCHES TOTAL COOKING AREA 32,000 BTU-PER-HOUR INPUT MAIN BURNERS PORCELAIN-ENAMELED, CAST-IRON COOKING GRATES

### SPIRIT® GAS GRILLS

All of the **essential features** a griller could want in an affordable package.

Fuel gauge lets you know exactly where you stand on fuel at all times (LP only).