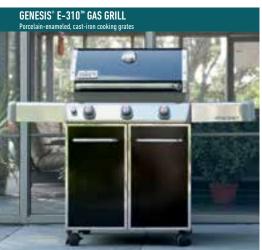

### GENESIS® GAS GRILLS

An iconic gas grill where design and function go hand in hand.

Rewind the clock back to 1985 - a true landmark year for any Weber enthusiast. The Genesis® gas grill introduced the concept of Flavorizer® bars - an invention that gives you the convenience of gas and the great flavor of charcoal. A fusion of sleek, modern design, ease of use, quality and ingenious barbecue properties. Get ready to be mesmerized - and to mesmerize your guests.

#### **ALL GENESIS® GAS GRILLS FEATURE:**

- ✓ THREE STAINLESS STEEL BURNERS

  38.000 BTU-per-hour input main burners
- ▼ TOTAL COOKING AREA = 637 SQUARE INCHES primary + warming rack
- ✓ FUEL GAUGE

  You know exactly where you stand on fuel at all times (LP only)
- ✓ GREASE MANAGEMENT SYSTEM

  Front-access grease tray that provides you with easy access to clean and maintain your grill, plus disposable drip pans make it simple to keep your catch pan clean after each use

Available with and without side burner and Sear Station® burner.

Can be upgraded with various accessories - Such as rotisserie, griddle, Gourmet BBQ System™, and the Elevations™ tiered cooking system.

Available colors:

LP: black, copper, green, and stainless steel NG: black and stainless steel

BLACK

COPPE

REEN

STAINLESS STEEL

PORCELAIN-ENAMELED, CAST-IRON COOKING GRATES

FLUSH-MOUNTED SIDE BURNER SEAR STATION® BURNER