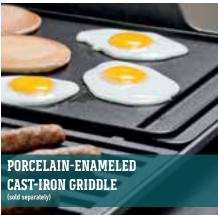

Can be upgraded with various accessories - Such as rotisserie, griddle, Gourmet BBQ System™, and the Elevations™ tiered cooking system.

Available colors:

LP: black, copper, green, and stainless steel NG: black and stainless steel