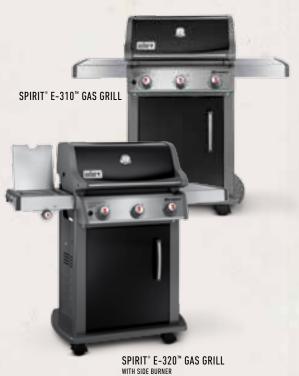

### SPIRIT® GAS GRILLS

All of the **essential features** a griller could want in an affordable package.

Fuel gauge lets you know exactly where you stand on fuel at all times (LP only).