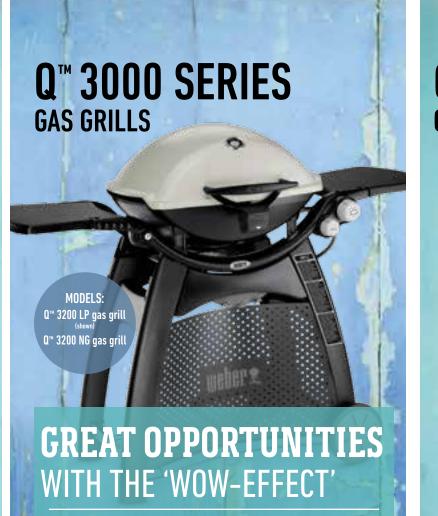

**ENJOY THE LIFESTYLE** 

WITH WEBER® Q™ ACCESSORIES

Impress your friends and family with a sporty, chic Q™ 3200 gas grill. This lightweight and easy to maneuver grill is perfect for cooking out in the yard, and also excellent for use on city balconies and patios. Stylish on the outside, and will cook a mean burger on the inside!