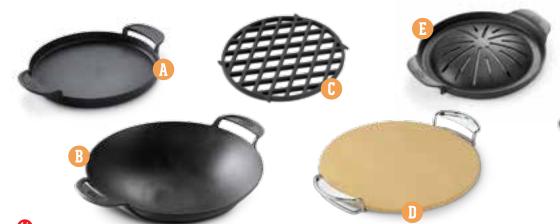

ase tray that provides you with easy access to clean and maintain your grill, plus disposable drip pans make it simple to keep your catch pan clean after each use

Available with and without side burner and Sear Station® burner.

Can be upgraded with various accessories - Such as rotisserie, griddle, Gourmet BBQ System™, and the Elevations™ tiered cooking system.

Available colors:

LP: black, copper, green, and stainless steel NG: black and stainless steel









BLACK

COPPE

REEN

STAINLESS STEEL







PORCELAIN-ENAMELED, CAST-IRON COOKING GRATES

FLUSH-MOUNTED SIDE BURNER SEAR STATION® BURNER





## SUMMIT® GAS GRILLS



ROAST. SEAR. SMOKE. ALL ON ONE GRILL.









### FIRE UP THE **POSSIBILITIES**

TRANSFORM YOUR GRILL INTO A COMPLETE COOKING CENTER WITH MIX-AND-MATCH COOKWARE











OUR LEGENDARY CHARCOAL GRILLS HAVE BECOME **BACKYARD ICONS**.







WWW.WEBER.COM®
FOR MORE INFORMATION ON THESE GRILLS.









### BIG FUN COMES IN SMALL SIZES

GRILLS PERFECT FOR CAMPING, TAILGATING OR WHEREVER ADVENTURE LEADS YOU.





- A durable, built-in lid thermometer allows you to easily monitor your smoker's temperature.
- B HEAVY-DUTY COOKING GRATES

  Two plated steel cooking grates
  provide ample room for smoking ribs
  and a roast at the same time.
- TEMPERATURE GROMMET

  High-temperature, silicone grommet
  allows for easy access into the smoker
  for temperature probes.

Firespice® wood chunks

Expandable Smoking Rack

- D PORCELAIN-ENAMELED WATER PAN
  Adds steam to the smoking process so
  meat stays moist and tender.
- CHARCOAL CHAMBER

  Designed to keep