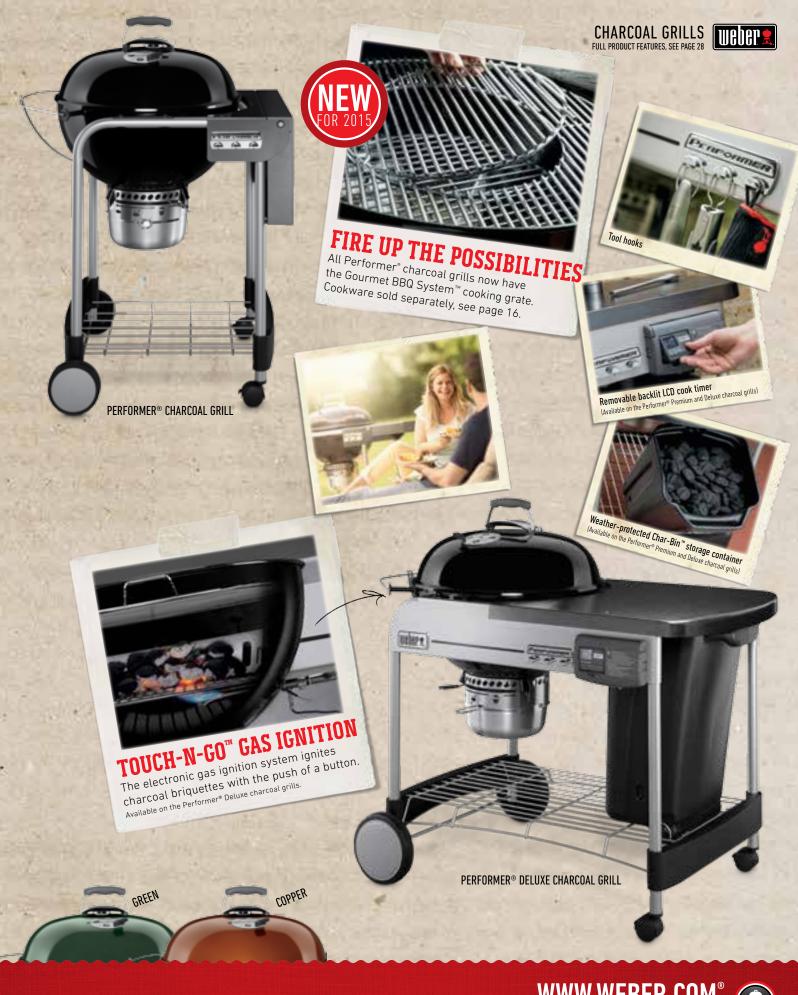

# FIRE UP THE POSSIBILITIES

#### GOURMET BBQ SYSTEM HINGED COOKING GRATE

Transform your grill into a complete cooking center with mix-and-match cookware. Cookware sold separately, see page 16.

#### TUCK-AWAY™ LID HOLDER Allows you to easily move your lid to the side.

CHAR-BASKET™ CHARCOAL FUEL HOLDERS
Accommodates the right amount of charcoal for indirect cooking. Set of 2.

#### WARMING RACK

For additional cooking space.

FULL PRODUCT FEATURES, SEE PAGE 29