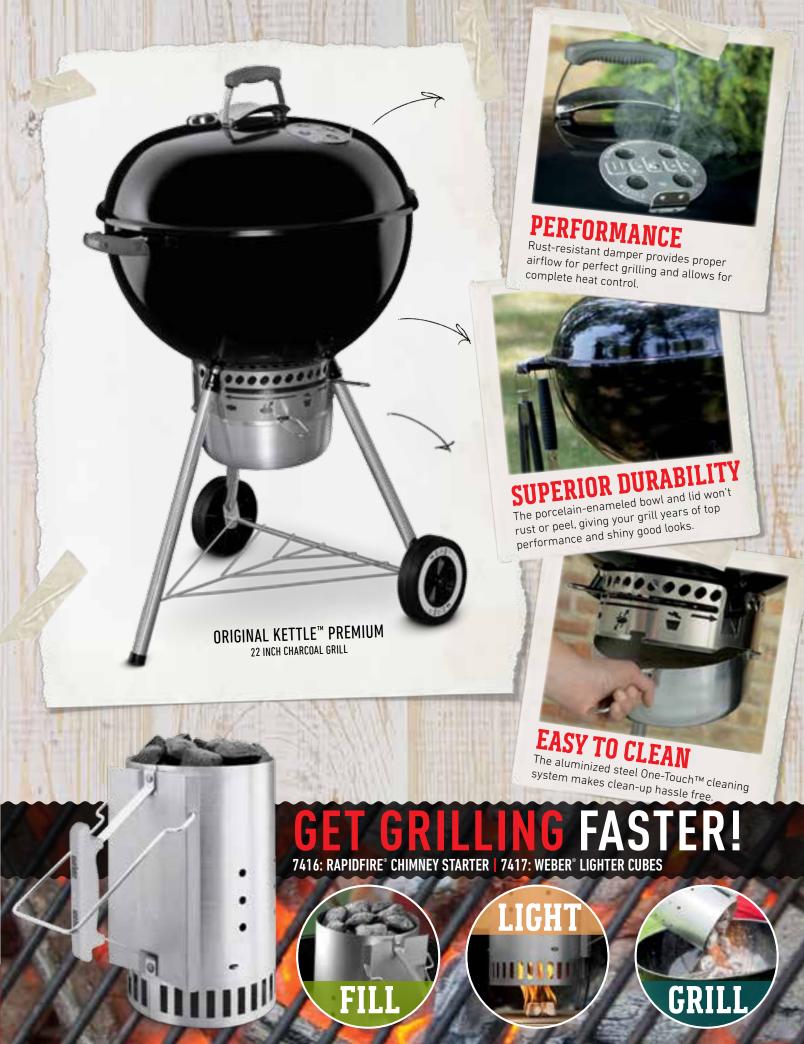

### FIRE UP THE **POSSIBILITIES**

TRANSFORM YOUR GRILL INTO A COMPLETE COOKING CENTER WITH MIX-AND-MATCH COOKWARE

OUR LEGENDARY CHARCOAL GRILLS HAVE BECOME **BACKYARD ICONS**.

WWW.WEBER.COM®
FOR MORE INFORMATION ON THESE GRILLS.