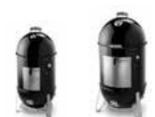

### BIG FUN COMES IN SMALL SIZES

GRILLS PERFECT FOR CAMPING, TAILGATING OR WHEREVER ADVENTURE LEADS YOU.

- A durable, built-in lid thermometer allows you to easily monitor your smoker's temperature.
- B HEAVY-DUTY COOKING GRATES

  Two plated steel cooking grates
  provide ample room for smoking ribs
  and a roast at the same time.
- TEMPERATURE GROMMET

  High-temperature, silicone grommet
  allows for easy access into the smoker
  for temperature probes.

Firespice® wood chunks

Expandable Smoking Rack

- D PORCELAIN-ENAMELED WATER PAN
  Adds steam to the smoking process so
  meat stays moist and tender.
- CHARCOAL CHAMBER

  Designed to keep your charcoal in a concentrated area. The charcoal chamber helps keep the charcoal in a uniform shape, helping to control temperature.