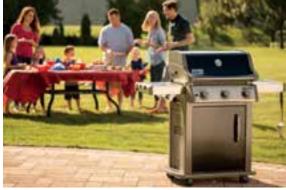

2 BURNERS 450 SQUARE INCHES TOTAL COOKING AREA 26,500 BTU-PER-HOUR INPUT MAIN BURNERS PORCELAIN-ENAMELED, CAST-IRON COOKING GRATES

SPIRIT® S-210™ GAS GRILL WITH FOLD-DOWN TABLES

3 BURNERS 529 SQUARE INCHES TOTAL COOKING AREA 32,000 BTU-PER-HOUR INPUT MAIN BURNERS PORCELAIN-ENAMELED, CAST-IRON COOKING GRATES

### SPIRIT® GAS GRILLS

All of the **essential features** a griller could want in an affordable package.

Fuel gauge lets you know exactly where you stand on fuel at all times (LP only).