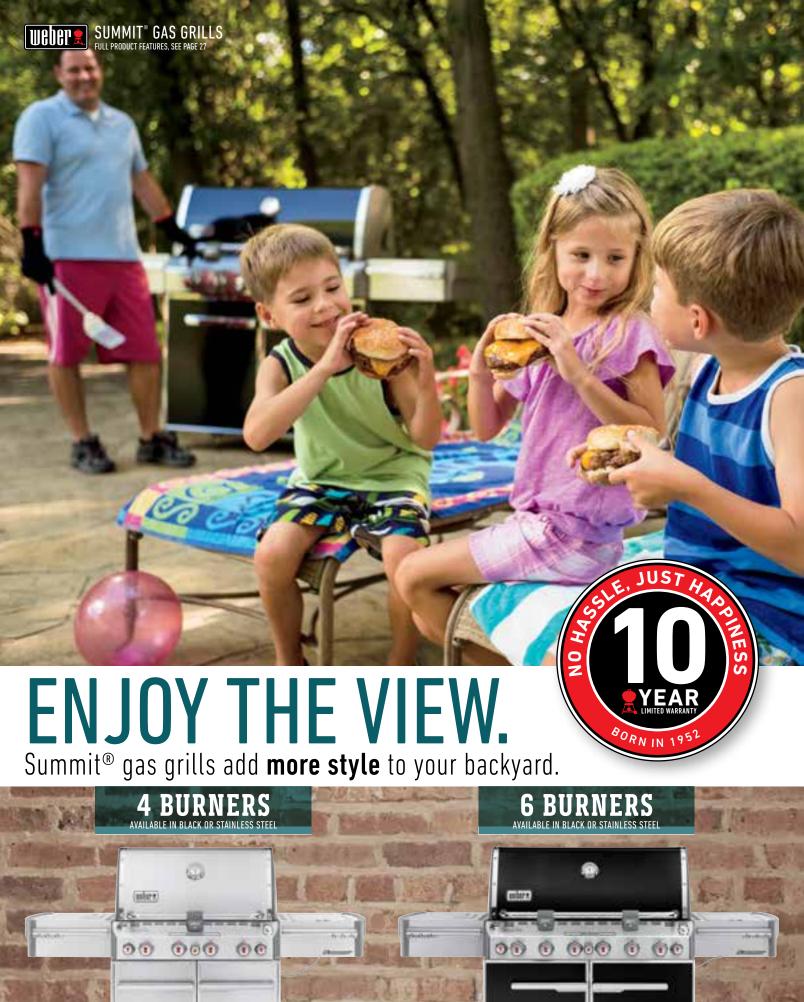

TAL COOKING AREA = 637 SQUARE INCHES primary + warming rack
- ✓ FUEL GAUGE

  You know exactly where you stand on fuel at all times (LP only)
- ✓ GREASE MANAGEMENT SYSTEM

  Front-access grease tray that provides you with easy access to clean and maintain your grill, plus disposable drip pans make it simple to keep your catch pan clean after each use

Available with and without side burner and Sear Station® burner.

Can be upgraded with various accessories - Such as rotisserie, griddle, Gourmet BBQ System™, and the Elevations™ tiered cooking system.

Available colors:

LP: black, copper, green, and stainless steel NG: black and stainless steel









BLACK

COPPE

REEN

STAINLESS STEEL







PORCELAIN-ENAMELED, CAST-IRON COOKING GRATES

FLUSH-MOUNTED SIDE BURNER SEAR STATION® BURNER





## SUMMIT® GAS GRILLS



ROAST. SEAR. SMOKE. ALL ON ONE GRILL.









### FIRE UP THE **POSSIBILITIES**

TRANSFORM YOUR GRILL INTO A COMPLETE COOKING CENTER WITH MIX-AND-MATCH COOKWARE











OUR LEGENDARY CHARCOAL GRILLS HAVE BECOME **BACKYARD ICONS**.







WWW.WEBER.COM®
FOR MORE INFORMATION ON THESE GRILLS.









### BIG FUN COMES IN SMALL SIZES

GRILLS PERFECT FOR CAMPING, TAILGATING OR WHEREVER ADVENTURE LEADS YOU.





- A durable, built-in lid thermometer allows you to easily monitor your smoker's temperature.
- B HEAVY-DUTY COOKING GRATES

  Two plated steel cooking grates
  provide ample room for smoking ribs
  and a roast at the same time.
- TEMPERATURE GROMMET

  High-temperature, silicone grommet
  allows for easy access into the smoker
  for temperature probes.

F