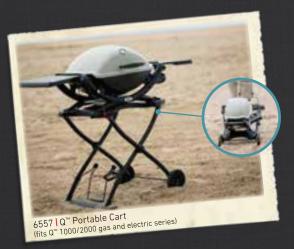

portable design makes it easy to cook a delicious meal while away from home. The grates heat up quickly and evenly so that your food is ready when you are, wherever you are. Seeking out a new adventure? Take your  $Q^{\mathbb{T}}$  grill along for the ride!

Q™ 2000 SERIES GAS GRILLS

MODELS: Q™ 2000™ LP gas grill Q™ 2200™ LP gas grill



## **SERIOUS POWER**WITH PLENTY OF CAPACITY

The Q™ 2000 gas grill series is designed with the traveling griller in mind. Whether you're camping, tailgating, or simply relaxing in the backyard, grilling up your favorite food has never been easier. The sleek design, ergonomic carrying handle, and ample cooking area make it possible to perfect that succulent steak and juicy burger at home or on the go.

**ENJOY THE LIFESTYLE** 

WITH WEBER® Q™ ACCESSORIES









Impress your friends and family with a sporty, chic Q™ 3200 gas grill. This lightweight and easy to maneuver grill is perfect for cooking out in the yard, and also excellent for use on city balconies and patios. Stylish on the outside, and will cook a mean burger on the inside!



Q™ ELECTRIC SERIES
GRILLS

MODELS: Q™ 1400™ electric grill (shown) Q™ 2400™ electric grill



### **LIGHT UP THE BLOCK**JUST PLUG-N-PLAY

The Q™ Electric grill series was designed with the urban griller in mind. This grill is ideal for apartment buildings that restrict gas and charcoal grills on their patios or balconies. Simply plug it into an outdoor electrical supply and expect the same superior results as you would in any other Weber® grill. When has grilling ever been easier?





2 BURNERS 450 SQUAR