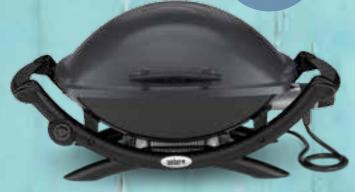

Q™ ELECTRIC SERIES
GRILLS

MODELS: Q™ 1400™ electric grill (shown) Q™ 2400™ electric grill

### **LIGHT UP THE BLOCK**JUST PLUG-N-PLAY

The Q™ Electric grill series was designed with the urban griller in mind. This grill is ideal for apartment buildings that restrict gas and charcoal grills on their patios or balconies. Simply plug it into an outdoor electrical supply and expect the same superior results as you would in any other Weber® grill. When has grilling ever been easier?