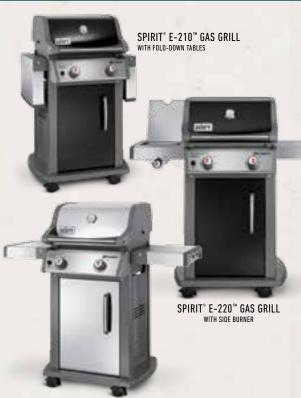

2 BURNERS 450 SQUARE INCHES TOTAL COOKING AREA 26,500 BTU-PER-HOUR INPUT MAIN BURNERS PORCELAIN-ENAMELED, CAST-IRON COOKING GRATES

SPIRIT® S-210™ GAS GRILL WITH FOLD-DOWN TABLES

3 BURNERS 529 SQUARE INCHES TOTAL COOKING AREA 32,000 BTU-PER-HOUR INPUT MAIN BURNERS PORCELAIN-ENAMELED, CAST-IRON COOKING GRATES

### SPIRIT® GAS GRILLS

All of the **essential features** a griller could want in an affordable package.

Fuel gauge lets you know exactly where you stand on fuel at all times (LP only).