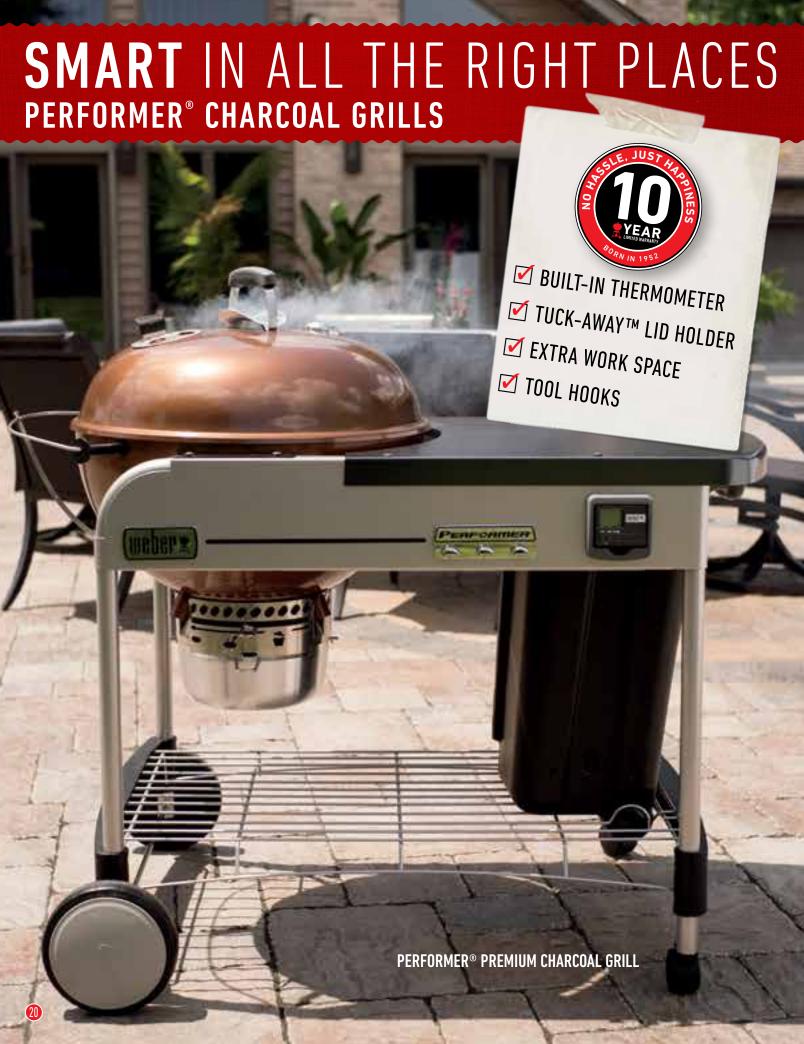

ch pan clean after each use

Available with and without side burner and Sear Station® burner.

Can be upgraded with various accessories - Such as rotisserie, griddle, Gourmet BBQ System™, and the Elevations™ tiered cooking system.

Available colors:

LP: black, copper, green, and stainless steel NG: black and stainless steel









BLACK

COPPE

REEN

STAINLESS STEEL







PORCELAIN-ENAMELED, CAST-IRON COOKING GRATES

FLUSH-MOUNTED SIDE BURNER SEAR STATION® BURNER





## SUMMIT® GAS GRILLS



ROAST. SEAR. SMOKE. ALL ON ONE GRILL.









### FIRE UP THE **POSSIBILITIES**

TRANSFORM YOUR GRILL INTO A COMPLETE COOKING CENTER WITH MIX-AND-MATCH COOKWARE











OUR LEGENDARY CHARCOAL GRILLS HAVE BECOME **BACKYARD ICONS**.







WWW.WEBER.COM®
FOR MORE INFORMATION ON THESE GRILLS.









### BIG FUN COMES IN SMALL SIZES

GRILLS PERFECT FOR CAMPING, TAILGATING OR WHEREVER ADVENTURE LEADS YOU.





- A durable, built-in lid thermometer allows you to easily monitor your smoker's temperature.
- B HEAVY-DUTY COOKING GRATES

  Two plated steel cooking grates
  provide ample room for smoking ribs
  and a roast at the same time.
- TEMPERATURE GROMMET

  High-temperature, silicone grommet
  allows for easy access into the smoker
  for temperature probes.

Firespice® wood chunks

Expandable Smoking Rack

- D PORCELAIN-ENAMELED WATER PAN
  Adds steam to the smoking process so
  meat stays moist and tender.
- CHARCOAL CHAMBER

  Designed to keep your charcoal in a concentrated area. The charcoal chamber helps keep the charcoal in a uniform shape, helping to control temperature.