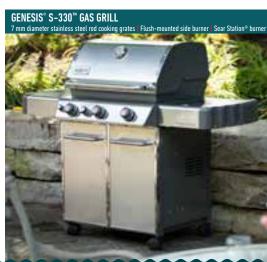

### GENESIS® GAS GRILLS

An iconic gas grill where design and function go hand in hand.

Rewind the clock back to 1985 - a true landmark year for any Weber enthusiast. The Genesis® gas grill introduced the concept of Flavorizer® bars - an invention that gives you the convenience of gas and the great flavor of charcoal. A fusion of sleek, modern design, ease of use, quality and ingenious barbecue properties. Get ready to be mesmerized - and to mesmerize your guests.

#### **ALL GENESIS® GAS GRILLS FEATURE:**

- ✓ THREE STAINLESS STEEL BURNERS

  38.000 BTU-per-hour input main burners
- ▼ TOTAL COOKING AREA = 637 SQUARE INCHES primary + warming rack
- ✓ FUEL GAUGE

  You know exactly where you stand on fuel at all times (LP only)
- ✓ GREASE MANAGEMENT SYSTEM

  Front-access grease tray that provides you with easy access to clean and maintain your grill, plus disposable drip pans make it simple to keep your catch pan clean after each use

Available with and without side burner and Sear Station® burner.

BLACK

COPPE

REEN

STAINLESS STEEL

PORCELAIN-ENAMELED, CAST-IRON COOKING GRATES

FLUSH-MOUNTED SIDE BURNER SEAR STATION® BURNER