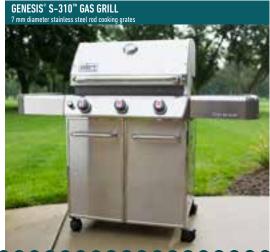

### GENESIS® GAS GRILLS

An iconic gas grill where design and function go hand in hand.

Rewind the clock back to 1985 - a true landmark year for any Weber enthusiast. The Genesis® gas grill introduced the concept of Flavorizer® bars - an invention that gives you the convenience of gas and the great flavor of charcoal. A fusion of sleek, modern design, ease of use, quality and ingenious barbecue properties. Get ready to be mesmerized - and to mesmerize your guests.

#### **ALL GENESIS® GAS GRILLS FEATURE:**

- ✓ THREE STAINLESS STEEL BURNERS

  38.000 BTU-per-hour input main burners
- ▼ TOTAL COOKING AREA = 637 SQUARE INCHES primary + warming rack
- ✓ FUEL GAUGE

  You know exactly where you stand on fuel at all times (LP only)
- ✓ GREASE MANAGEMENT SYSTEM

  Front-access grease tray that provides you with easy access to clean and maintain your grill, plus disposable drip pans make it simple to keep your catch pan clean after each use

Available with and without side burner and Sear Station® burner.

Can be upgraded with various accessories - Such as rotisserie, griddle, Gourmet BBQ System™, and the Elevations™ tiered cooking system.

Available colors:

LP: black, copper, green, and stainless steel NG: black and stainless steel

BLACK

COPPE

REEN

STAINLESS STEEL

PORCELAIN-ENAMELED, CAST-IRON COOKING GRATES

FLUSH-MOUNTED SIDE BURNER SEAR STATION® BURNER