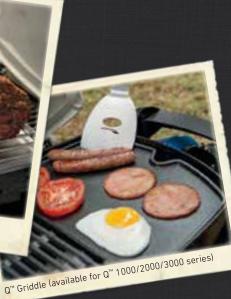

able design makes it easy to cook a delicious meal while away from home. The grates heat up quickly and evenly so that your food is ready when you are, wherever you are. Seeking out a new adventure? Take your  $Q^{\mathbb{T}}$  grill along for the ride!

Q™ 2000 SERIES GAS GRILLS

MODELS: Q™ 2000™ LP gas grill Q™ 2200™ LP gas grill



## **SERIOUS POWER**WITH PLENTY OF CAPACITY

The Q™ 2000 gas grill series is designed with the traveling griller in mind. Whether you're camping, tailgating, or simply relaxing in the backyard, grilling up your favorite food has never been easier. The sleek design, ergonomic carrying handle, and ample cooking area make it possible to perfect that succulent steak and juicy burger at home or on the go.

**ENJOY THE LIFESTYLE** 

WITH WEBER® Q™ ACCESSORIES









Impress your friends and family with a sporty, chic Q™ 3200 gas grill. This lightweight and easy to maneuver grill is perfect for cooking out in the yard, and also excellent for use on city balconies and patios. Stylish on the outside, and will cook a mean burger on the inside!



Q™ ELECTRIC SERIES
GRILLS

MODELS: Q™ 1400™ electric grill (shown) Q™ 2400™ electric grill



### **LIGHT UP THE BLOCK**JUST PLUG-N-PLAY

The Q™ Electric grill series was designed with the urban griller in mind. This grill is ideal for apartment buildings that restrict gas and charcoal grills on their patios or balconies. Simply plug it into an outdoor electrical supply and expect the same superior results as you would in any other Weber® grill. When has grilling ever been easier?





2 BURNERS 450 SQUARE IN