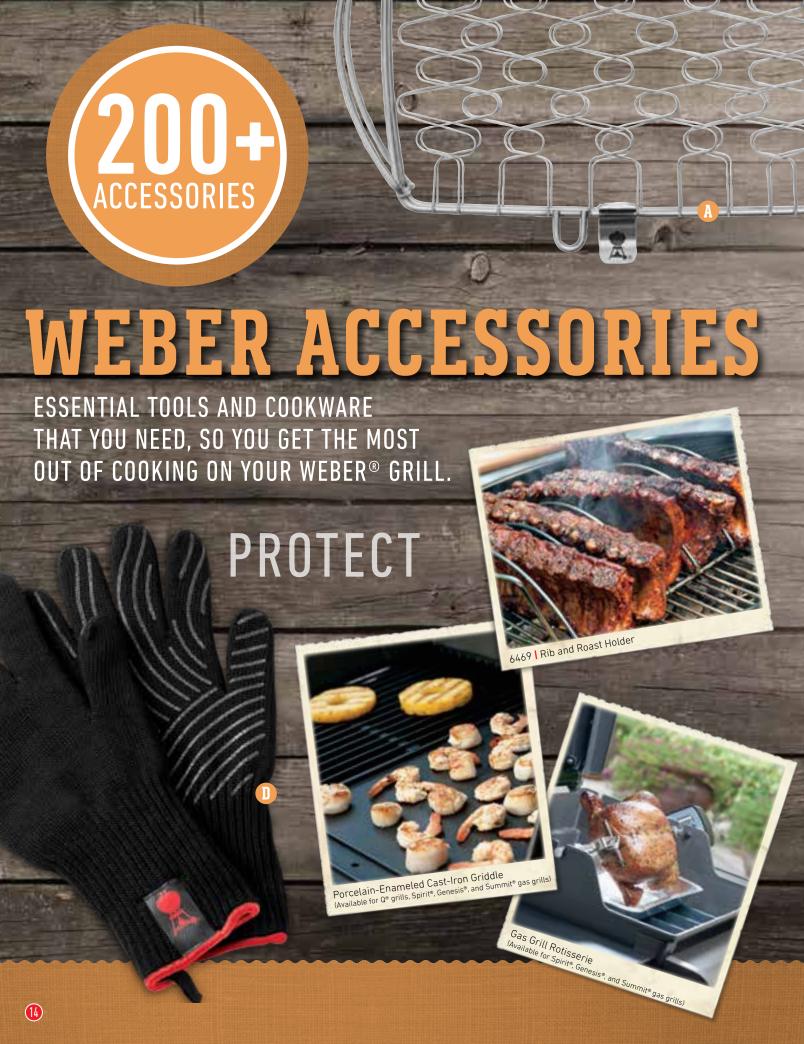

GAUGE

  You know exactly where you stand on fuel at all times (LP only)
- ✓ GREASE MANAGEMENT SYSTEM

  Front-access grease tray that provides you with easy access to clean and maintain your grill, plus disposable drip pans make it simple to keep your catch pan clean after each use

Available with and without side burner and Sear Station® burner.

Can be upgraded with various accessories - Such as rotisserie, griddle, Gourmet BBQ System™, and the Elevations™ tiered cooking system.

Available colors:

LP: black, copper, green, and stainless steel NG: black and stainless steel









BLACK

COPPE

REEN

STAINLESS STEEL







PORCELAIN-ENAMELED, CAST-IRON COOKING GRATES

FLUSH-MOUNTED SIDE BURNER SEAR STATION® BURNER





## SUMMIT® GAS GRILLS



ROAST. SEAR. SMOKE. ALL ON ONE GRILL.









### FIRE UP THE **POSSIBILITIES**

TRANSFORM YOUR GRILL INTO A COMPLETE COOKING CENTER WITH MIX-AND-MATCH COOKWARE











OUR LEGENDARY CHARCOAL GRILLS HAVE BECOME **BACKYARD ICONS**.







WWW.WEBER.COM®
FOR MORE INFORMATION ON THESE GRILLS.









### BIG FUN COMES IN SMALL SIZES

GRILLS PERFECT FOR CAMPING, TAILGATING OR WHEREVER ADVENTURE LEADS YOU.





- A durable, built-in lid thermometer allows you to easily monitor your smoker's temperature.
- B HEAVY-DUTY COOKING GRATES

  Two plated steel cooking grates
  provide ample room for smoking ribs
  and a roast at the same time.
- TEMPERATURE GROMMET

  High-temperature, silicone grommet
  allows for easy access into the smoker
  for temperature probes.

Firespice® wood chunks

Expandable Smoking Rack

- D PORCELAIN-ENAMEL