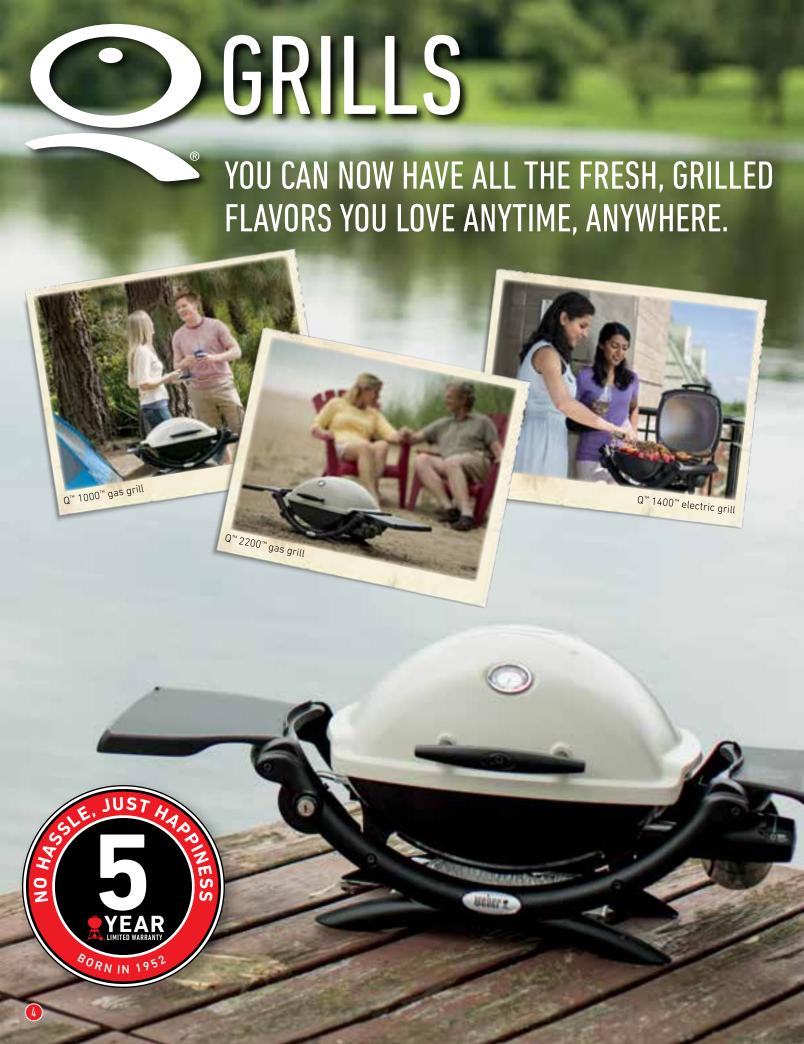

### Q™ 1000 SERIES GAS GRILLS

MODELS: Q™ 1000™ LP gas grill (shown) Q™ 1200™ LP gas grill

### **NEW EXPERIENCES**AT HOME OR ON THE GO

The  $Q^{\mathbb{T}}$  1000 gas grill series is perfect for the griller on the go. The small, portable design makes it easy to cook a delicious meal while away from home. The grates heat up quickly and evenly so that your food is ready when you are, wherever you are. Seeking out a new adventure? Take your  $Q^{\mathbb{T}}$  grill along for the ride!

Q™ 2000 SERIES GAS GRILLS

MODELS: Q™ 2000™ LP gas grill Q™ 2200™ LP gas grill

## **SERIOUS POWER**WITH PLENTY OF CAPACITY

The Q™ 2000 gas grill series is designed with the traveling griller in mind. Whether you're camping, tailgating, or simply relaxing in the backyard, grilling up your favorite food has never been easier. The sleek design, ergonomic carrying handle, and ample cooking area make it possible to perfect that succulent steak and juicy burger at home or on the go.

Q™ ELECTRIC SERIES
GRILLS

MODELS: Q™ 1400™ electric grill (shown) Q™ 2400™ electric grill

### **LIGHT UP THE BLOCK**JUST PLUG-N-PLAY

The Q™ Electric grill series was designed with the urban griller in mind. This grill is ideal for apartment buildings that restrict gas and charcoal grills on their patios or balconies. Simply plug it into an outdoor electrical supply and expect the same superior results as you would in any other Weber® grill. When has grilling ever been easier?