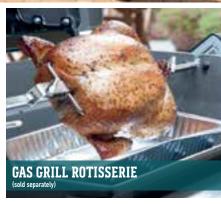

Can be upgraded with various accessories - Such as rotisserie, griddle, Gourmet BBQ System™, and the Elevations™ tiered cooking system.

Available colors:

LP: black, copper, green, and stainless steel NG: black and stainless steel