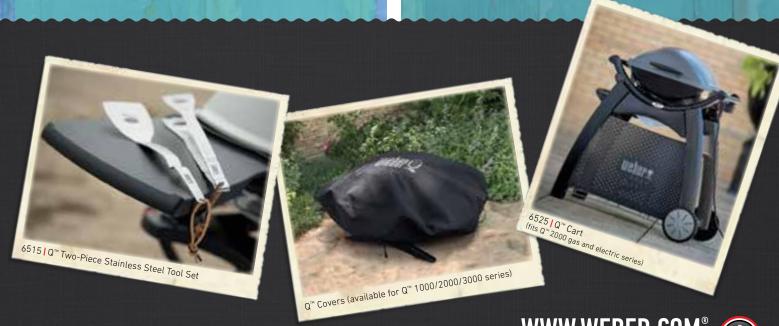

**ENJOY THE LIFESTYLE** 

WITH WEBER® Q™ ACCESSORIES

Impress your friends and family with a sporty, chic Q™ 3200 gas grill. This lightweight and easy to maneuver grill is perfect for cooking out in the yard, and also excellent for use on city balconies and patios. Stylish on the outside, and will cook a mean burger on the inside!