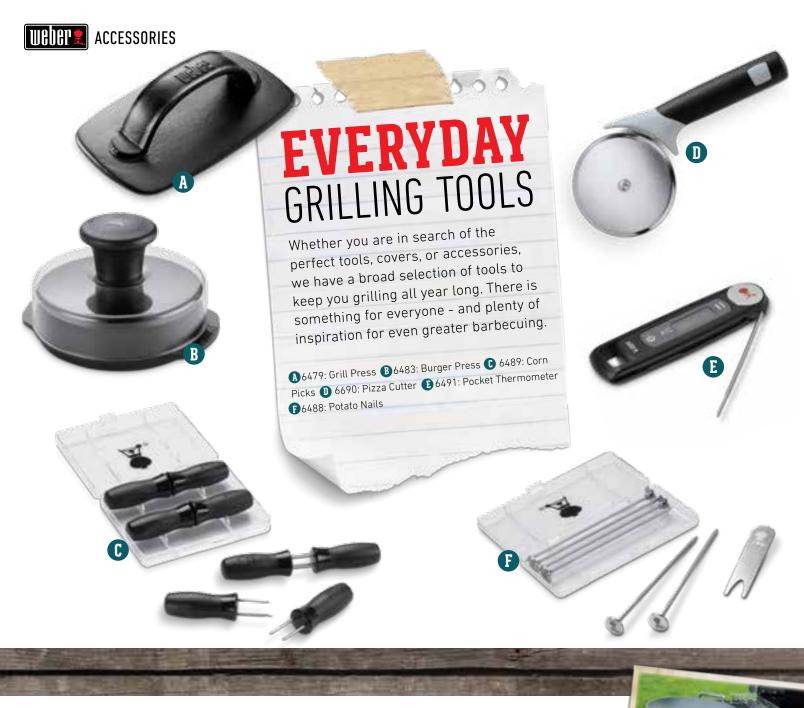

GE

  You know exactly where you stand on fuel at all times (LP only)
- ✓ GREASE MANAGEMENT SYSTEM

  Front-access grease tray that provides you with easy access to clean and maintain your grill, plus disposable drip pans make it simple to keep your catch pan clean after each use

Available with and without side burner and Sear Station® burner.

Can be upgraded with various accessories - Such as rotisserie, griddle, Gourmet BBQ System™, and the Elevations™ tiered cooking system.

Available colors:

LP: black, copper, green, and stainless steel NG: black and stainless steel









BLACK

COPPE

REEN

STAINLESS STEEL







PORCELAIN-ENAMELED, CAST-IRON COOKING GRATES

FLUSH-MOUNTED SIDE BURNER SEAR STATION® BURNER





## SUMMIT® GAS GRILLS



ROAST. SEAR. SMOKE. ALL ON ONE GRILL.









### FIRE UP THE **POSSIBILITIES**

TRANSFORM YOUR GRILL INTO A COMPLETE COOKING CENTER WITH MIX-AND-MATCH COOKWARE











OUR LEGENDARY CHARCOAL GRILLS HAVE BECOME **BACKYARD ICONS**.







WWW.WEBER.COM®
FOR MORE INFORMATION ON THESE GRILLS.









### BIG FUN COMES IN SMALL SIZES

GRILLS PERFECT FOR CAMPING, TAILGATING OR WHEREVER ADVENTURE LEADS YOU.





- A durable, built-in lid thermometer allows you to easily monitor your smoker's temperature.
- B HEAVY-DUTY COOKING GRATES

  Two plated steel cooking grates
  provide ample room for smoking ribs
  and a roast at the same time.
- TEMPERATURE GROMMET

  High-temperature, silicone grommet
  allows for easy access into the smoker
  for temperature probes.

Firespice® wood chunks

Expandable Smoking Rack

- D PORCELAIN-ENAMELED W