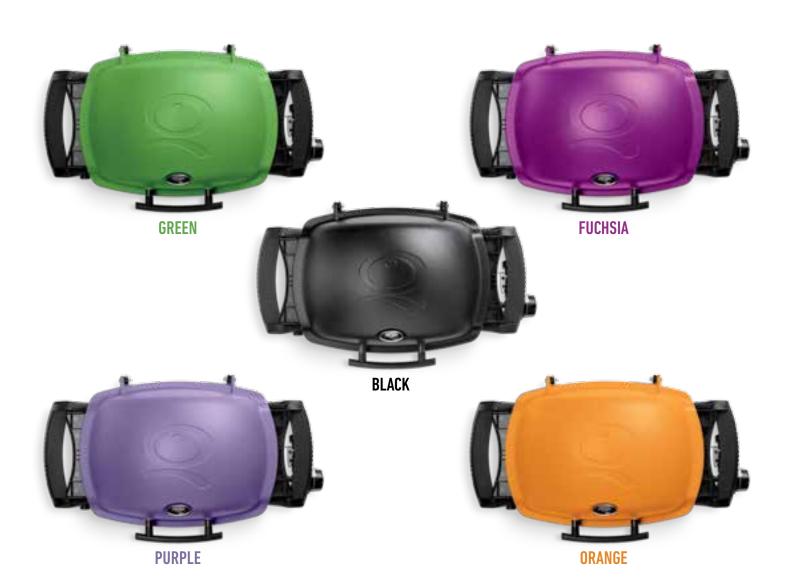

**ENJOY THE LIFESTYLE** 

WITH WEBER® Q™ ACCESSORIES

Impress your friends and family with a sporty, chic Q™ 3200 gas grill. This lightweight and easy to maneuver grill is perfect for cooking out in the yard, and also excellent for use on city balconies and patios. Stylish on the outside, and will cook a mean burger on the inside!