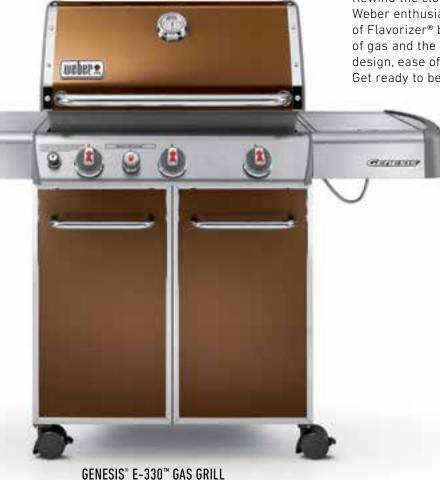

### GENESIS® GAS GRILLS

An iconic gas grill where design and function go hand in hand.

Rewind the clock back to 1985 - a true landmark year for any Weber enthusiast. The Genesis® gas grill introduced the concept of Flavorizer® bars - an invention that gives you the convenience of gas and the great flavor of charcoal. A fusion of sleek, modern design, ease of use, quality and ingenious barbecue properties. Get ready to be mesmerized - and to mesmerize your guests.

#### **ALL GENESIS® GAS GRILLS FEATURE:**

- ✓ THREE STAINLESS STEEL BURNERS

  38.000 BTU-per-hour input main burners
- ▼ TOTAL COOKING AREA = 637 SQUARE INCHES primary + warming rack
- ✓ FUEL GAUGE

  You know exactly where you stand on fuel at all times (LP only)
- ✓ GREASE MANAGEMENT SYSTEM

  Front-access grease tray that provides you with easy access to clean and maintain your grill, plus disposable drip pans make it simple to keep your catch pan clean after each use

Available with and without side burner and Sear Station® burner.

Can be upgraded with various accessories - Such as rotisserie, griddle, Gourmet BBQ System™, and the Elevations™ tiered cooking system.

Available colors:

LP: black, copper, green, and stainless steel NG: black and stainless steel