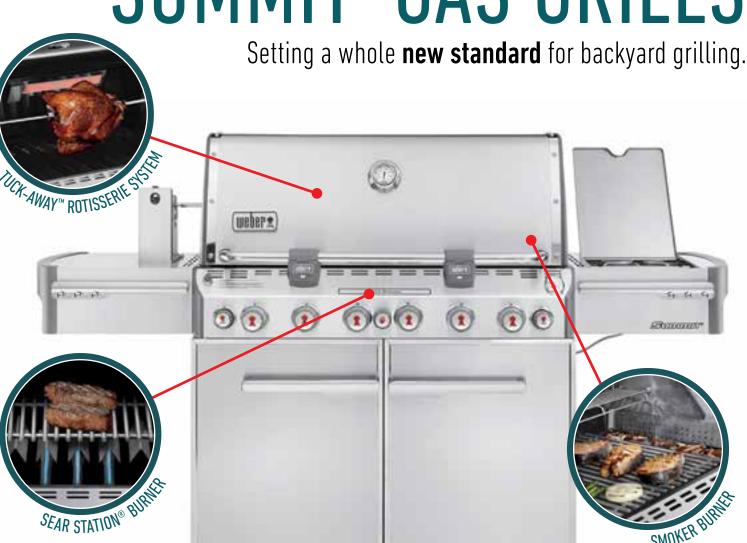

## SUMMIT® GAS GRILLS

ROAST. SEAR. SMOKE. ALL ON ONE GRILL.

### FIRE UP THE **POSSIBILITIES**

TRANSFORM YOUR GRILL INTO A COMPLETE COOKING CENTER WITH MIX-AND-MATCH COOKWARE

OUR LEGENDARY CHARCOAL GRILLS HAVE BECOME **BACKYARD ICONS**.

WWW.WEBER.COM®
FOR MORE INFORMATION ON THESE GRILLS.