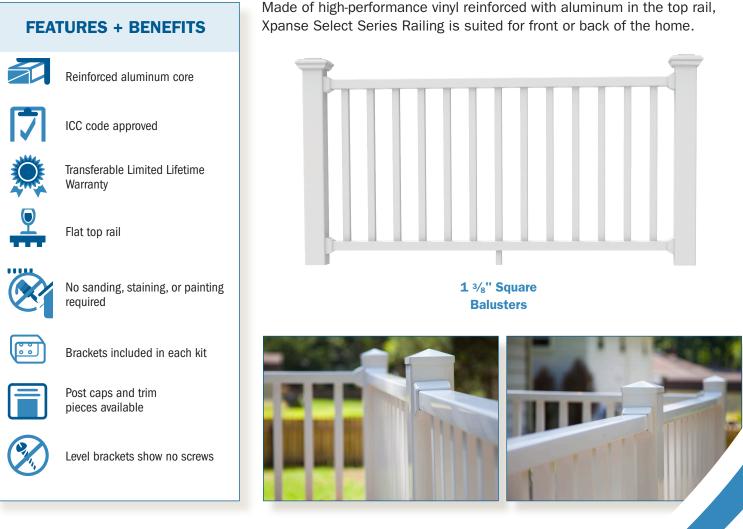

## XPANSE® SELECT SERIES

Want a quality, low-maintenance solution that works with the most stringent budget? Our Select Rail is a great, easy-to-install option that provides long-lasting value, performance, and aesthetics. This stylish railing system is also code compliant to meet safety needs. Choose Xpanse Select Series Railing and create a unique backyard experience without breaking the bank.