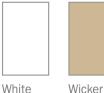

#### Colors

White

Composicore° is a precisionengineered polymer containing no wood fibers or components making it the most water-resistant core available. Unlike wood/ plastic composites, Composicore will not absorb moisture, rot, cup, bow, splinter, stain, warp, or decay, and will resist mold and fungus. Composicore is standard in Premier Series railing.