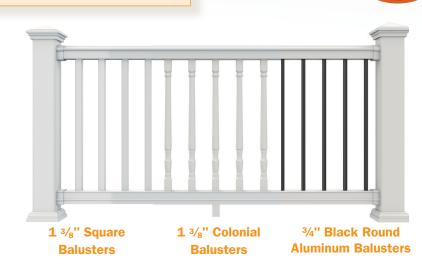

#### **FEATURES + BENEFITS**

Composicore is stronger than vinyl and most wood composites

ICC code approved

Transferable Limited Lifetime Warranty

Architectural details on rail

Level rail brackets show no screws

No rattling or squeaking

No sanding, staining, or painting required

Can't be attacked by termites or other wood eating pests

Brackets included in each kit

Post caps and trim pieces available

Innovative deck board top option