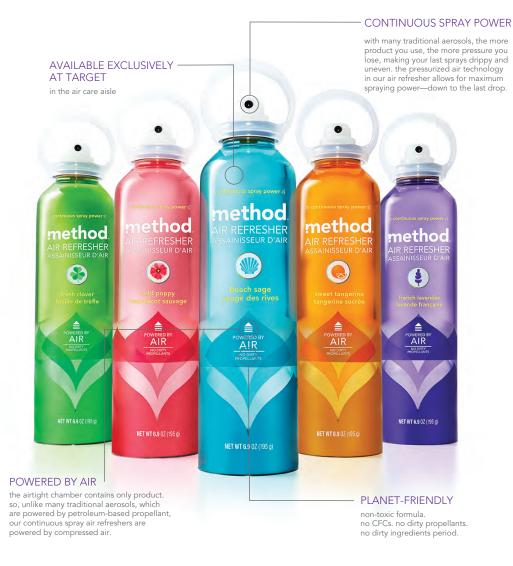

### AIR REFRESHER

#### a cleaner way to spray

- many traditional aerosol sprays are powered by petroleum-based propellant mixed in with the product. our continuous spray air refreshers are powered by compressed air. when you spray, you fill your room with one of our vibrant fresh scents. there's nothing dirty about that.
- available in wild poppy, beach sage, sweet tangerine, french lavender and fresh clover fragrances
- price: \$5
- available exclusively at Target in the air care aisle