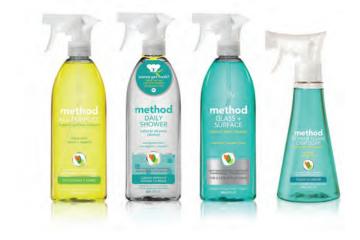

### get a whiff of our latest fragrance additions

- now available: lemon mint all-purpose cleaner, eucalyptus mint daily shower cleaner, waterfall glass + surface cleaner, waterfall power foam dish soap
- biodegradable formulas free of dirty ingredients like parabens, phthalates, triclosan and EDTA
- packaged in recyclable bottles made with 100% recycled plastic (PCR)
- price: all-purpose cleaner \$3, daily shower \$4, glass + surface \$4, power foam \$3