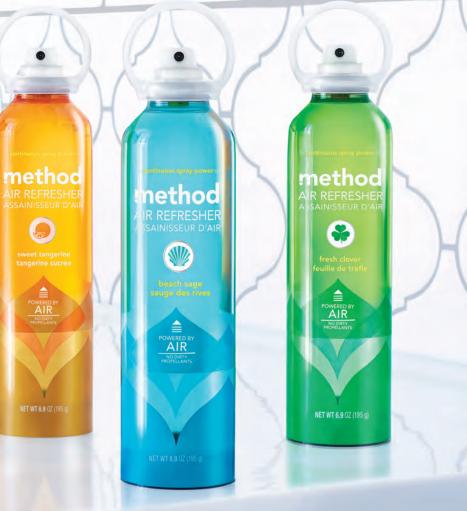

### AIR REFRESHER

#### a cleaner way to spray

- many traditional aerosol sprays are powered by petroleum-based propellant mixed in with the product. our continuous spray air refreshers are powered by compressed air. when you spray, you fill your room with one of our vibrant fresh scents. there's nothing dirty about that.
- available in wild poppy, beach sage, sweet tangerine, french lavender and fresh clover fragrances
- price: \$5
- available exclusively at Target in the air care aisle