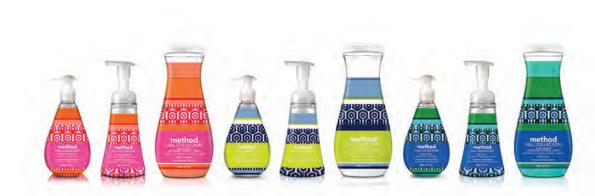

### vibrant colors, stylish patterns + crisp autumn scents

| <ul> <li>fragrance + designs give a nod to new england, where preppy never goes out of style</li> </ul> |
|---------------------------------------------------------------------------------------------------------|
| <ul> <li>packaged in recylable bottles made with 100% recycled plastic (PCR)</li> </ul>                 |
| <ul> <li>available in gel hand wash, foaming hand wash and body wash</li> </ul>                         |
| <ul> <li>choose from white cranberry, kelly moss and rice milk + mallow fragrances</li> </ul>           |
| <ul> <li>price: hand wash \$3, body wash \$5</li> </ul>                                                 |
| available at Target and on methodhome.com                                                               |