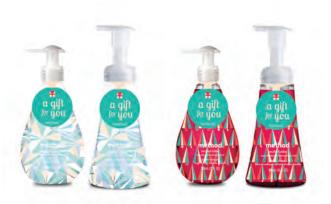

#### shimmering ice + holiday spice

festive fragrances + designs make the perfect teacher or hostess gift
biodegradable formulas free of dirty ingredients like parabens, phthalates, triclosan and EDTA
packaged in recyclable bottles made with 100% recycled plastic (PCR)
available in gel hand wash + foaming hand wash
choose from peppermint vanilla and mulled cider fragrances
price: \$4
available at grocery stores nationwide and on methodhome.com