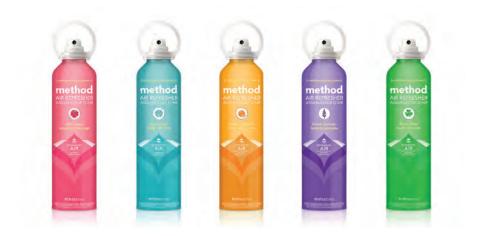

### AIR REFRESHER

#### a cleaner way to spray

- many traditional aerosol sprays are powered by petroleum-based propellant mixed in with the product. our continuous spray air refreshers are powered by compressed air. when you spray, you fill your room with one of our vibrant fresh scents. there's nothing dirty about that.
- available in wild poppy, beach sage, sweet tangerine, french lavender and fresh clover fragrances
- price: \$5
- available exclusively at Target in the air care aisle